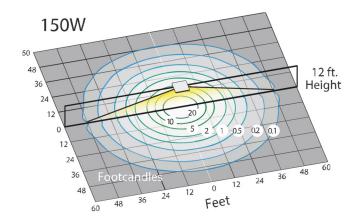

Power Factor                               | <u>&gt;</u> 90%                     |
| THD                                        | <u>&lt;</u> 20%                     |
| Dimming                                    | 1-10V DC continuous to 10%          |
| Regulatory Qualifications                  |                                     |
| UL Listed                                  |                                     |
| DI C Premium Qualified - DI C Model No. CE |                                     |

DLC® Premium Qualified – DLC Model No. CPT-150SAF-WH50

IP65 Rated for Wet Locations

Revision: 05, 26-Aug 2022

Notes

\* Lumen maintenance data is based on LED testing per IESNA LM-80 and projected per IESNA TM-21.



# Venture 150W LED Gas Station Canopy

# DIMENSIONS





PHOTOMETRICS



### (800) 451-2606

6675 Parkland Blvd., Suite 100 Solon, Ohio 44139 USA Email: Venture\_Lighting@VentureLighting.com

## VentureLighting.com