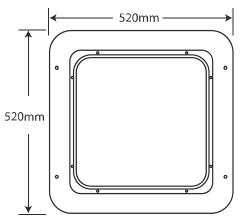

### DLC Model No.: CPT-150SAM-WH50

| Product Performance                        |                                     |
|--------------------------------------------|-------------------------------------|
| Wattage                                    | 150W                                |
| Lumens                                     | 21,057                              |
| Correlated Color Temperature (CCT)         | 5000K                               |
| Color Rendering Index (CRI)                | <u>≥</u> 80                         |
| Lumen Maintenance @50,000 hours*           | 90%                                 |
| Calculated L70 @25°C Ambient in hours*     | 174,000                             |
| Operating Temperature Range                | 40°F to 104°F (-40°C to 40°C)       |
| Physical Characteristics                   |                                     |
| Fixture Color                              | White                               |
| Length                                     | 20.47" (520mm)                      |
| Width                                      | 20.47" (520mm)                      |
| Height                                     | 9.65" (245mm)                       |
| Weight                                     | 17 lbs (7.7 kg)                     |
| Electrical Characteristics                 |                                     |
| Input Voltage Range                        | 120-277V, 50/60 Hz, 1.53A Max       |
| Amperage Draw (Input Volts/Amps)           | 120/1.30 208/0.75 240/0.65 277/0.56 |
| Power Factor                               | <u>&gt;</u> 90%                     |
| THD                                        | <u>&lt;</u> 20%                     |
| Dimming                                    | 1-10V DC continuous to 10%          |
| Regulatory Qualifications                  |                                     |
| UL Listed                                  |                                     |
| DI C Premium Qualified - DI C Model No. CE |                                     |

# DIMENSIONS

PHOTOMETRICS