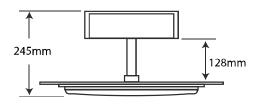

### DLC Model No.: CPT-150SAM-WH50

| Product Performance                        |                                     |
|--------------------------------------------|-------------------------------------|
| Wattage                                    | 150W                                |
| Lumens                                     | 21,057                              |
| Correlated Color Temperature (CCT)         | 5000K                               |
| Color Rendering Index (CRI)                | <u>≥</u> 80                         |
| Lumen Maintenance @50,000 hours*           | 90%                                 |
| Calculated L70 @25°C Ambient in hours*     | 174,000                             |
| Operating Temperature Range                | 40°F to 104°F (-40°C to 40°C)       |
| Physical Characteristics                   |                                     |
| Fixture Color                              | White                               |
| Length                                     | 20.47" (520mm)                      |
| Width                                      | 20.47" (520mm)                      |
| Height                                     | 9.65" (245mm)                       |
| Weight                                     | 17 lbs (7.7 kg)                     |
| Electrical Characteristics                 |                                     |
| Input Voltage Range                        | 120-277V, 50/60 Hz, 1.53A Max       |
| Amperage Draw (Input Volts/Amps)           | 120/1.30 208/0.75 240/0.65 277/0.56 |
| Power Factor                               | <u>&gt;</u> 90%                     |
| THD                                        | <u>&lt;</u> 20%                     |
| Dimming                                    | 1-10V DC continuous to 10%          |
| Regulatory Qualifications                  |                                     |
| UL Listed                                  |                                     |
| DI C Premium Qualified - DI C Model No. CE |                                     |

# DIMENSIONS

PHOTOMETRICS