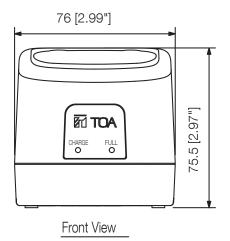

# **Specifications**

| Power Source                                         | AC mains, 50/60 Hz (use of the supplied AC adapter)                               |
|------------------------------------------------------|-----------------------------------------------------------------------------------|
| Current Consumption                                  | Max. 2 A                                                                          |
| Charging Time                                        | Max. 3 h                                                                          |
| Number of Units to be Charged Simultaneously 1 Piece |                                                                                   |
| LED Indicator                                        | Charging Status LED x 2                                                           |
| Operating Temperature                                | 0 °C to +40 °C (32 °F to 104 °F)                                                  |
| Operating Humidity                                   | 90 %RH or less (no condensation)                                                  |
| Finish                                               | Control section: PPE resin, White                                                 |
| Dimensions                                           | 76 (W) x 75.5 (H) x 60 (D) mm (2.99" x 2.97" x 2.36")                             |
| Weight                                               | 105 g (0.23 lb)                                                                   |
| Included Accessories                                 | AC adapter x 1, Power Cord x 1                                                    |
| Optional Accessories                                 | Ni-MH battery: IR-210BT-2 (containing 2 pieces), IR-200BT-2 (containing 2 pieces) |

## **Dimensions**

Top View

Bottom View

Version CE-GB US

AC plug

UNIT:mm SCALE:1/2