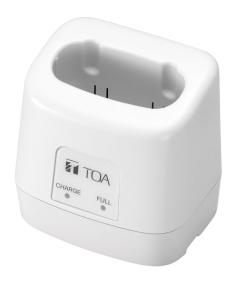

#### **BATTERY CHARGER**

The TOA IR-310BC is a dedicated battery charger for the IR-310M Infrared Wireless Microphone. It employs a quick charging system for a nickel metal hydride (NiMH) battery to be fully charged within 3 hours.

## Key features

- Dedicated battery charger for IR-310M
- Anti-overcharging design

1

# **Specifications**

| Power Source                                         | AC mains, 50/60 Hz (use of the supplied AC adapter)                               |
|------------------------------------------------------|-----------------------------------------------------------------------------------|
| Current Consumption                                  | Max. 2 A                                                                          |
| Charging Time                                        | Max. 3 h                                                                          |
| Number of Units to be Charged Simultaneously 1 Piece |                                                                                   |
| LED Indicator                                        | Charging Status LED x 2                                                           |
| Operating Temperature                                | 0 °C to +40 °C (32 °F to 104 °F)                                                  |
| Operating Humidity                                   | 90 %RH or less (no condensation)                                                  |
| Finish                                               | Control section: PPE resin, White                                                 |
| Dimensions                                           | 76 (W) x 75.5 (H) x 60 (D) mm (2.99" x 2.97" x 2.36")                             |
| Weight                                               | 105 g (0.23 lb)                                                                   |
| Included Accessories                                 | AC adapter x 1, Power Cord x 1                                                    |
| Optional Accessories                                 | Ni-MH battery: IR-210BT-2 (containing 2 pieces), IR-200BT-2 (containing 2 pieces) |