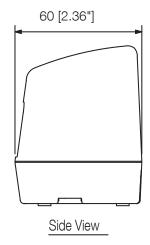

# **Specifications**

| Power Source                                         | AC mains, 50/60 Hz (use of the supplied AC adapter)                               |
|------------------------------------------------------|-----------------------------------------------------------------------------------|
| Current Consumption                                  | Max. 2 A                                                                          |
| Charging Time                                        | Max. 3 h                                                                          |
| Number of Units to be Charged Simultaneously 1 Piece |                                                                                   |
| LED Indicator                                        | Charging Status LED x 2                                                           |
| Operating Temperature                                | 0 °C to +40 °C (32 °F to 104 °F)                                                  |
| Operating Humidity                                   | 90 %RH or less (no condensation)                                                  |
| Finish                                               | Control section: PPE resin, White                                                 |
| Dimensions                                           | 76 (W) x 75.5 (H) x 60 (D) mm (2.99" x 2.97" x 2.36")                             |
| Weight                                               | 105 g (0.23 lb)                                                                   |
| Included Accessories                                 | AC adapter x 1, Power Cord x 1                                                    |
| Optional Accessories                                 | Ni-MH battery: IR-210BT-2 (containing 2 pieces), IR-200BT-2 (containing 2 pieces) |

## **Dimensions**

Top View

Bottom View

Version CE-GB US

AC plug

UNIT:mm SCALE:1/2