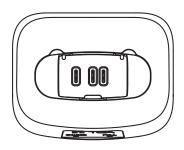

## **Dimensions**

Top View

Bottom View

Version CE-GB US

AC plug

UNIT:mm SCALE:1/2