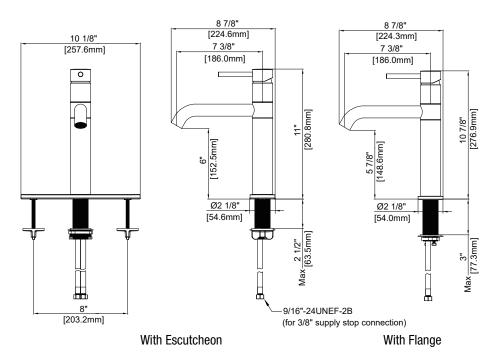

### **Product Features**

- Max flow rate: 1.5 gpm at 60 psi
- Metal lever handle
- Ceramic disc cartridge
- ADA compliant
- Certified to ASME A112.18.1/CSA B125.1
- cUPC/IAPMO listed
- NSF/ANSI/CAN 61: Q≤1