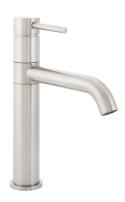

SPEC

# PFXC1717 *KIGER SINGLE HANDLE KITCHEN FAUCET*



### **Product Features**

- Max flow rate: 1.5 gpm at 60 psi
- Metal lever handle
- Ceramic disc cartridge
- ADA compliant
- Certified to ASME A112.18.1/CSA B125.1
- cUPC/IAPMO listed
- NSF/ANSI/CAN 61: Q≤1



#### PFXC1717ZBN



## PFXC1717ZBN Brushed Nickel

Model Numbers

#### Warranty and Codes

This product comes complete with installation, operating, care and maintenance instructions. This PROFLO faucet carries a limited lifetime warranty when installed in residential applications. The warranty is five years in commercial applications.

\*Compliant with lead content requirements of California AB 1953.