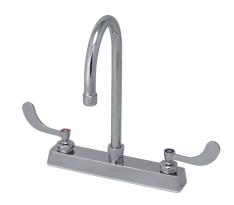

#### **Product Features**

- · Heavy duty 8" cast brass deck faucet
- Flow rate: 0.5 GPM aerator
- · Non-swivel spout
- ADA wrist blade handles with color indexed caps
- · Ceramic disc cartridges with brass stems
- Complies with ASME:A112.18.1/CSA:B125.1
- NSF61 compliant
- cUPC/IAPMO Listed