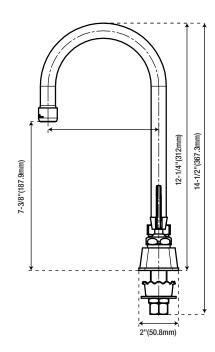

### **Product Specifications**

NOTE: All dimensions and specifications are nominal and may vary  $\pm 1/4$ ". Use actual products for accuracy in critical situations.

NOTE: The bonnet nut at cold side has a left-hand thread. Turn it clockwise to loosen or counterclockwise to tighten