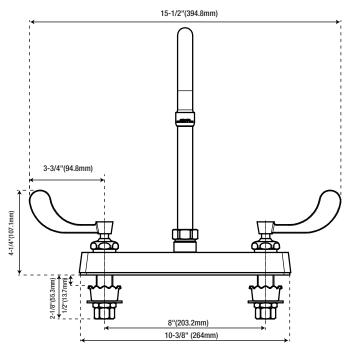

### **Product Specifications**

NOTE: All dimensions and specifications are nominal and may vary  $\pm 1/4$ ". Use actual products for accuracy in critical situations.

NOTE: The bonnet nut at cold side has a left-hand thread. Turn it clockwise to loosen or counterclockwise to tighten