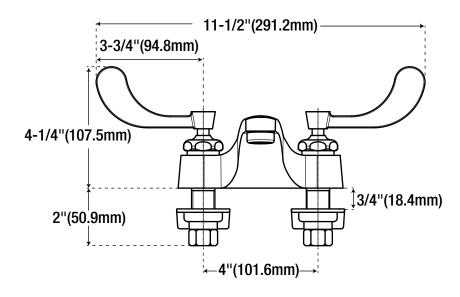

### **Product Specifications**

PFX404

NOTE: All dimensions and specifications are nominal and may vary ±1/4". Use actual products for accuracy in critical situations. NOTE: The bonnet nut at cold side has a left-hand thread. Turn it clockwise to loosen or counterclockwise to tighten