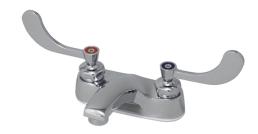

#### **Product Features**

- . Heavy duty 4" cast brass lavatory faucet
- · ADA wrist blade handles and color indexed caps
- Ceramic cartridges with brass stems
- · Polished chrome
- Flow rate: 1.5 GPM aerator
- Complies with ASME:A112.18.1/CSA:B125.1
- NSF61 compliant
- . Complies with Lead Plumbing Law
- cUPC/IAPMO Listed
- ADA Compliant