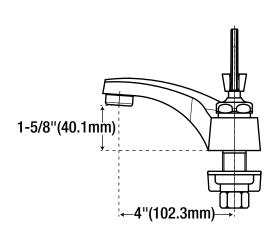

### **Product Specifications**

PFX404

NOTE: All dimensions and specifications are nominal and may vary ±1/4". Use actual products for accuracy in critical situations. NOTE: The bonnet nut at cold side has a left-hand thread. Turn it clockwise to loosen or counterclockwise to tighten