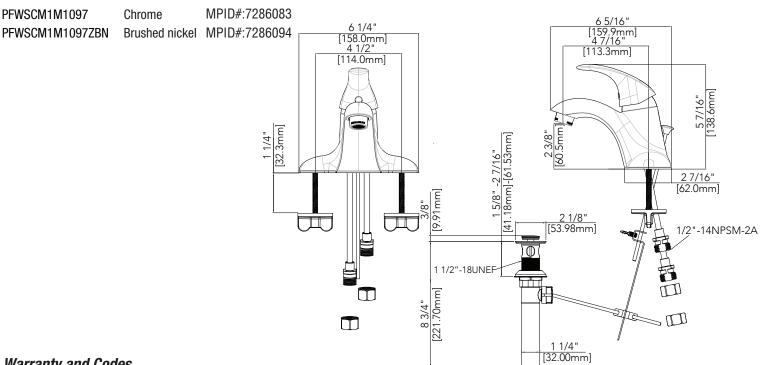

## **SPEC PFWSCM1M1097**

# **GERALD Single Handle** Lavatory Faucet



#### **Product Features**

- · Ceramic disc cartridge
- Metal handle
- Neoperl aerator
- With 50/50 Pop-up
- 3-hole 4" on-center installation
- Max. flow rate: 1.2 gpm at 60 psi
- Certified to ASME A112.18.1 / CSA B125.1
- ADA compliant
- cUPC/IAPMO listed
- WaterSense certified
- NSF/ANSI/CAN61: Q≤1

### Model Numbers



#### Warranty and Codes

This product comes complete with installation, operating, care and maintenance instructions. This PROFLO faucet carries a limited lifetime warranty when installed in residential applications. The warranty is five years in commercial applications.

\*Compliant with lead content requirements of California AB 1953.

Distributed Exclusively by Ferguson and Wolseley Canada ©2022 Ferguson Enterprises, Inc. All Rights Reserved.



05/30/22 Rev.A