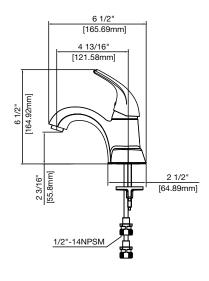

#### **Product Features**

- · Ceramic disc cartridge
- · Metal handle
- Without pop-up
- Certified to ASME A112.18.1/CSA B125.1
- Requires 3-hole sink with 4" on-center
- Max. flow rate: 1.2 gpm at 60 psi
- ADA compliant
- cUPC/IAPMO listed
- WaterSense certified
- NSF/ANSI/CAN61: Q≤1