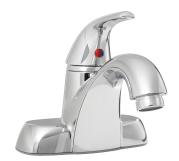

## PFWSC4747

# SINGLE HANDLE LAVATORY FAUCET

PFWSC4747CP

#### **Model Numbers**

PFWSC4747CP Chrome PFWSC4747ZBN Brushed nickel