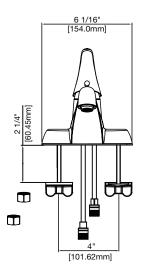

#### **Product Features**

- · Ceramic disc cartridge
- · Metal handle
- Without pop-up
- Certified to ASME A112.18.1/CSA B125.1
- Requires 3-hole sink with 4" on-center
- Max. flow rate: 1.2 gpm at 60 psi
- ADA compliant
- cUPC/IAPMO listed
- WaterSense certified
- NSF/ANSI/CAN61: Q≤1