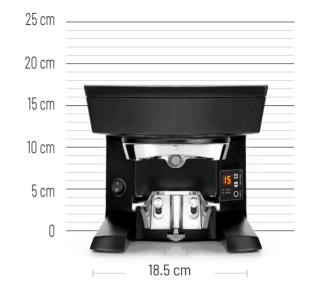

## PERFECT TAMPING, NO NEED FOR EXTRA SPACE

PUOPRESS M2 IS TAILOR-MADE FOR MYTHOS 1 & 2.

| CAPACITY                | More than 10 kg of coffee per week |
|-------------------------|------------------------------------|
| DIMENSIONS (D×W×H)      | 38×18.5×7 cm                       |
| WARRANTY                | 2 year / Unlimited Tamps           |
| COLOURS                 | Matt black & Pearl white           |
| INPUT                   | 110-240VAC 50-60HZ                 |
| PRESSURE RANGE          | 5-30 kg                            |
| NON STICK TAMPER FINISH | <b>S</b>                           |
| FINE ADJUSTMENT         | <b>S</b>                           |
| NAKED PORTAFILTER       | ♥                                  |