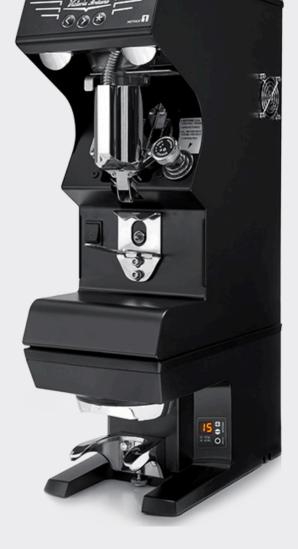

## PERFECT TAMPING, NO NEED FOR EXTRA SPACE

PUOPRESS M2 IS TAILOR-MADE FOR MYTHOS 1 & 2.

| CAPACITY                | More than 10 kg of coffee per week |
|-------------------------|------------------------------------|
| DIMENSIONS (D×W×H)      | 38×18.5×7 cm                       |
| WARRANTY                | 2 year / Unlimited Tamps           |
| COLOURS                 | Matt black & Pearl white           |
| INPUT                   | 110-240VAC 50-60HZ                 |
| PRESSURE RANGE          | 5-30 kg                            |
| NON STICK TAMPER FINISH | <b>S</b>                           |
| FINE ADJUSTMENT         | <b>S</b>                           |
| NAKED PORTAFILTER       | ♥                                  |

## CONSISTENT QUALITY MAKES ROOM FOR CREATIVITY

Tamping is an important part of a barista's craft, but doing it by hand hundreds of times a day damages shoulders and wrists. So why not let Puqpress deliver **the perfect tamp** for you?