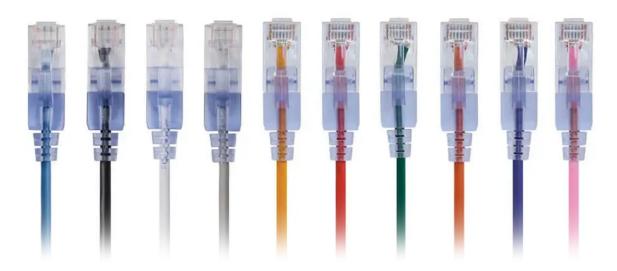

#### **Available Colors:**

Blue, Black, White, Gray, Yellow, Red, Green, Orange, Purple, and Pink\*
\*Not all possible length, color, and bundle combinations are available