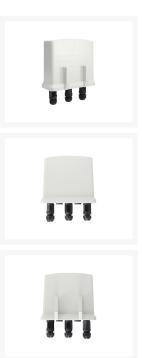

### **Short Description**

- Delivers power and data to equipment via a single Ethernet cable
- Remove the need for a bulky power adapter and power line
- Multiple PoE repeaters can be deployed by daisy chain to extend range
- 10/100/1000Mbps wire speed transmission and reception
- Forwards 802.3af/High-Power PoE to remote device
- Built-in 2 PoE ports for PoE devices
- Weatherproof IP65-rated housing

#### **Description**

Extend the reach of your Gigabit PoE-Plus devicesFor system integrators looking for a professional solution to help extend their Outdoor Gigabit PoE (802.3af/at) network, POR-1222 is the perfect accessory to increase your network performance. As a 2-port repeater, it's now easier to add more devices to the network for greater deployment flexibility. Normal cable runs only reach 100 meters, but with POR-1222 installers can extend the PoE network performance up to 200 meters. Furthermore, you can triple your range or even more by daisy-chaining\* multiple PoE repeaters.\* Maximum distance depends on the required Wattage of the PD.Simple yet durable, no software requiredAs a Gigabit PoE-Plus Repeater, POR-1222 receives all power from the Power Sending Equipment (PSE), such as a Gigabit PoE-Plus switch. This means that POR-1222 uses no external power supply, making it the most flexible option for system integrators looking for an easy, affordable solution to increase the distance to the attached devices on a network. POR-1222 has 3 RJ-45 ports for easy deployment, 1 "IN" port that accepts the power and data for the first 100 meters, and 2 "OUT" ports that boosts and extends the power and data an additional 100 meters. Applications POR-1222 is a long-ranged solution for deploying PoE IP Digital Signage and any Gigabit PoE PD powered by 802.3at Gigabit PSE.