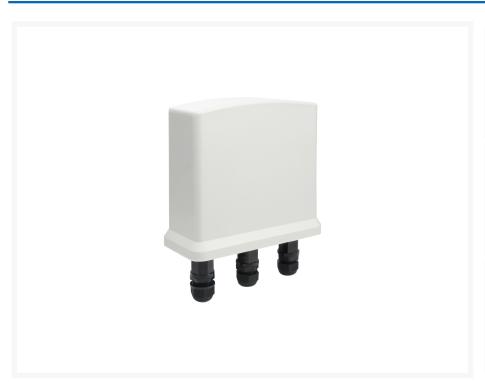

### **Short Description**

- Delivers power and data to equipment via a single Ethernet cable
- Remove the need for a bulky power adapter and power line
- Multiple PoE repeaters can be deployed by daisy chain to extend range
- 10/100/1000Mbps wire speed transmission and reception
- Forwards 802.3af/High-Power PoE to remote device
- Built-in 2 PoE ports for PoE devices
- Weatherproof IP65-rated housing

#### **Description**

Extend the reach of your Gigabit PoE-Plus devicesFor system integrators looking for a professional solution to help extend their Outdoor Gigabit PoE (802.3af/at) network, POR-1222 is the perfect accessory to increase your network performance. As a 2-port repeater, it's now easier to add more devices to the network for greater deployment flexibility. Normal cable runs only reach 100 meters, but with POR-1222 installers can extend the PoE network performance up to 200 meters. Furthermore, you can triple your range or even more by daisy-chaining\* multiple PoE repeaters.\* Maximum distance depends on the required Wattage of the PD.Simple yet durable, no software requiredAs a Gigabit PoE-Plus Repeater, POR-1222 receives all power from the Power Sending Equipment (PSE), such as a Gigabit PoE-Plus switch. This means that POR-1222 uses no external power supply, making it the most flexible option for system integrators looking for an easy, affordable solution to increase the distance to the attached devices on a network. POR-1222 has 3 RJ-45 ports for easy deployment, 1 "IN" port that accepts the power and data for the first 100 meters, and 2 "OUT" ports that boosts and extends the power and data an additional 100 meters. Applications POR-1222 is a long-ranged solution for deploying PoE IP Digital Signage and any Gigabit PoE PD powered by 802.3at Gigabit PSE.