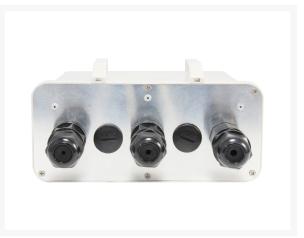

#### **Description**

Extend the reach of your Gigabit PoE-Plus devicesFor system integrators looking for a professional solution to help extend their Outdoor Gigabit PoE (802.3af/at) network, POR-1222 is the perfect accessory to increase your network performance. As a 2-port repeater, it's now easier to add more devices to the network for greater deployment flexibility. Normal cable runs only reach 100 meters, but with POR-1222 installers can extend the PoE network performance up to 200 meters. Furthermore, you can triple your range or even more by daisy-chaining\* multiple PoE repeaters.\* Maximum distance depends on the required Wattage of the PD.Simple yet durable, no software requiredAs a Gigabit PoE-Plus Repeater, POR-1222 receives all power from the Power Sending Equipment (PSE), such as a Gigabit PoE-Plus switch. This means that POR-1222 uses no external power supply, making it the most flexible option for system integrators looking for an easy, affordable solution to increase the distance to the attached devices on a network. POR-1222 has 3 RJ-45 ports for easy deployment, 1 "IN" port that accepts the power and data for the first 100 meters, and 2 "OUT" ports that boosts and extends the power and data an additional 100 meters. Applications POR-1222 is a long-ranged solution for deploying PoE IP Digital Signage and any Gigabit PoE PD powered by 802.3at Gigabit PSE.

#### Additional Information

| 802.3af PoE            | 2                                                                                                                                                       |
|------------------------|---------------------------------------------------------------------------------------------------------------------------------------------------------|
| Color                  | White                                                                                                                                                   |
| EAN                    | 4015867185643                                                                                                                                           |
| Model Number           | POR-1222                                                                                                                                                |
| Features               | PoE Extension for another 100 meters at 1Gbps                                                                                                           |
| Data rate              | Gigabit Ethernet                                                                                                                                        |
| Cascadable             | Yes                                                                                                                                                     |
| Operating humidity     | 5% RH ~ 95% RH                                                                                                                                          |
| Operating temperature  | 0°C ~ 50°C                                                                                                                                              |
| Package Contents       | POR-1222 Quick Installation Guide Montageset                                                                                                            |
| Dimensions (W x D x H) | 200 x 110 x 240 mm                                                                                                                                      |
| Product weight (kg)    | 0,7                                                                                                                                                     |
| Indicators             | Power, PoE In, PoE Out 1&2                                                                                                                              |
| Power consumption      | 2W (Max.)                                                                                                                                               |
| Power Output           | 50W (Max.)                                                                                                                                              |
| Standards              | IEEE 802.3 10Base-T, Ethernet IEEE 802.3u<br>100Base-TX, Fast Ethernet IEEE802.3ab<br>1000Base-T, Gigabit Ethernet IEEE 802.3x<br>Ethernet Flow Control |
|                        |                                                                                                                                                         |