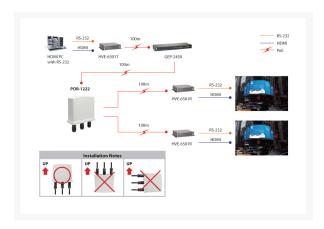

#### **Description**

Extend the reach of your Gigabit PoE-Plus devicesFor system integrators looking for a professional solution to help extend their Outdoor Gigabit PoE (802.3af/at) network, POR-1222 is the perfect accessory to increase your network performance. As a 2-port repeater, it's now easier to add more devices to the network for greater deployment flexibility. Normal cable runs only reach 100 meters, but with POR-1222 installers can extend the PoE network performance up to 200 meters. Furthermore, you can triple your range or even more by daisy-chaining\* multiple PoE repeaters.\* Maximum distance depends on the required Wattage of the PD.Simple yet durable, no software requiredAs a Gigabit PoE-Plus Repeater, POR-1222 receives all power from the Power Sending Equipment (PSE), such as a Gigabit PoE-Plus switch. This means that POR-1222 uses no external power supply, making it the most flexible option for system integrators looking for an easy, affordable solution to increase the distance to the attached devices on a network. POR-1222 has 3 RJ-45 ports for easy deployment, 1 "IN" port that accepts the power and data for the first 100 meters, and 2 "OUT" ports that boosts and extends the power and data an additional 100 meters. Applications POR-1222 is a long-ranged solution for deploying PoE IP Digital Signage and any Gigabit PoE PD powered by 802.3at Gigabit PSE.