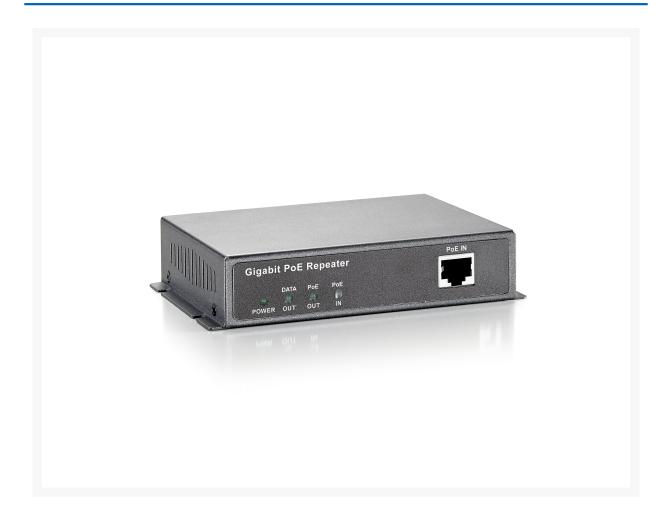

### **Product Images**

#### **Description**

Extend the reach of your Gigabit PoE-PlusPlus devices. For system integrators looking for a professional solution to help extend their Gigabit PoE (802.3af/at/bt) network, the LevelOne POR-0321 is a perfect accessory to increase your network performance. As a 2port repeater, it's now easier to add more devices to the network for greater deployment flexibility. Normal cable runs only reach 100 meters, but with the POR-0321 installers can extend the PoE network performance up to 200 meters. Furthermore, you can triple your range or even more by daisy-chaining\* multiple PoE repeaters. Simple yet durable, no software required. As a PoE-PlusPlus Repeater, the POR-0321 receives all power from the Power Sending Equipment (PSE), such as a PoE-PlusPlus switch. This means that the POR-0321 uses no external power supply, making it the most flexible option for systems integrators looking for an easy, affordable solution to increase the distance to attached devices on a network. The POR-0321 has 3 RJ-45 ports for easy deployment, 1 "IN" port that accepts the power and data for the first 100 meters, and 2 "OUT" ports for 1 PoE (power + data) and 1 non-PoE (data only) installation, that boosts and extends the device an additional 100 meters. It is a long-ranged solution for deploying PoE IP Camera and any Gigabit Ethernet PoE PD powered by 802.3bt PSE.

## **Additional Information**

| Color                       | Black                                                                                                                                                                                                                                      |
|-----------------------------|--------------------------------------------------------------------------------------------------------------------------------------------------------------------------------------------------------------------------------------------|
| EAN                         | 4015867227749                                                                                                                                                                                                                              |
| Model Number                | POR-0321                                                                                                                                                                                                                                   |
| Features                    | Multiple PoE repeaters can be deployed by daisy<br>chain to extend range Forwards Power over<br>Ethernet (PoE) to remote device Forwards<br>802.3af/at/bt High-Power PoE to remote device<br>Extends PoE connection for another 100 meters |
| Cascadable                  | No                                                                                                                                                                                                                                         |
| Operating temperature       | 0°C ~ 40°C                                                                                                                                                                                                                                 |
| Package Contents            | POR-0321 Quick Installation Guide                                                                                                                                                                                                          |
| Dimensions (W x D x H)      | 100 x 120 x 20 mm                                                                                                                                                                                                                          |
| Product weight (kg)         | 0.2                                                                                                                                                                                                                                        |
| Indicators                  | Power, PoE In, PoE Out                                                                                                                                                                                                                     |
| Mount                       | Wall mount                                                                                                                                                                                                                                 |
| Pin assignment and polarity | 1/2 (+), 3/6 (-)                                                                                                                                                                                                                           |
| Port Configuration          | RJ-45 x 3                                                                                                                                                                                                                                  |
| Standards                   | IEEE 802.3 10Base-T, Ethernet IEEE 802.3u<br>100Base-TX, Fast Ethernet IEEE 802.3x Ethernet<br>Flow Control IEEE 802.3af Power over Ethernet<br>(PoE) IEEE 802.3at Power over Ethernet Plus<br>(PoE+)                                      |
|                             |                                                                                                                                                                                                                                            |