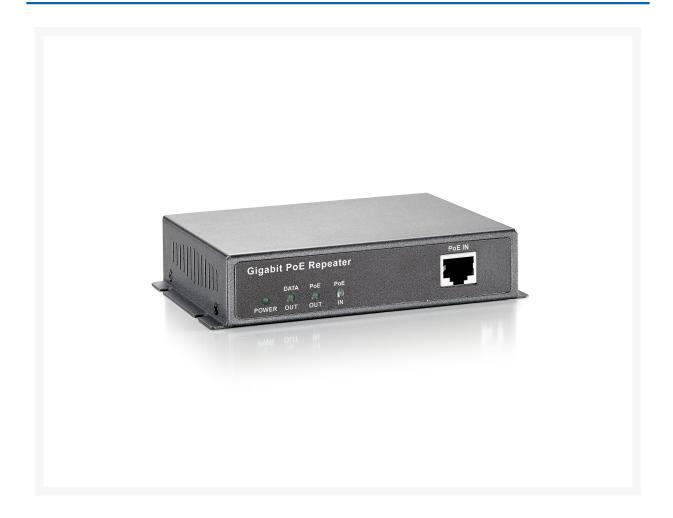

# POR-0311, Gigabit PoE Repeater, 802.3af/at/bt

### **Product Images**



### **Short Description**

- High Power PoE compliant to simplify deployment and installation
- Multiple PoE repeaters can be deployed by daisy chain to extend range
- Forwards Power over Ethernet (PoE) to remote device
- Forwards 802.3af/at/bt High-Power PoE to remote device
- Extends PoE connection for another 100 meters
- No additional power supply required
- Simple Plug and Play installation

### **Description**

Extend the reach of your Gigabit PoE-PlusPlus devices. For system integrators looking for a professional solution to help extend their Gigabit PoE (802.3af/at/bt) network, the LevelOne POR-0311 is a perfect accessory to increase your network performance. Normal cable runs only reach 100 meters, but with the POR-0311 installers can extend the PoE network performance up to 200