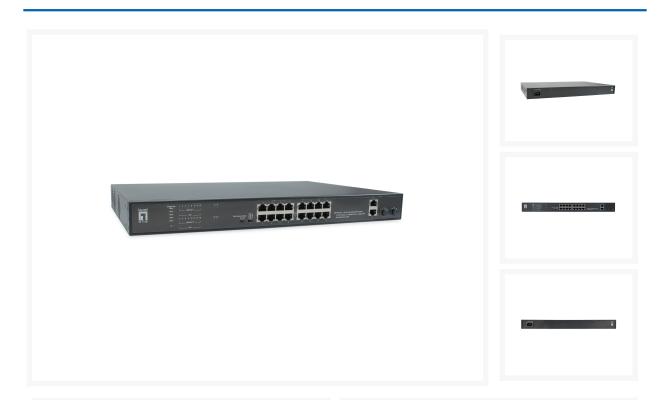

# FGP-2031 20-Port Fast Ethernet PoE Switch, 16 PoE Outputs, 2 x Gigabit RJ45, 2 x Gigabit SFP, 802.3at/af PoE, 270W

#### **Description**

The FGP-2031 is LevelOne latest generation of 20-Port Fast Ethernet Unmanaged PoE Switch, with 2 Gigabit RJ45 and 2 Gigabit SFP Uplink ports. also offers powerful DIP switch button configuration for PoE Auto-Check, and Extension mode / Default mode / VLAN mode features.

The FGP-2031 PoE-enabled switches features an IEEE 802.3af/at certified, better PoE functionality with 270W PoE power budget and usability. supports up to 16 ports at 15.4W, or 9 ports at 30 W to meet the increasing power demands of users. giving you flexibility in power allocation for a variety of powered devices enabling you to scale your operations to meet business growth, operational cost savings, and ease of management.

## **Additional Information**

| 2                                                                                                                                                                                                                                                                                                                                                                                                                                                                                                                                                                                                                                                                                                                                                                                                                                                                                                                                                                                                  |
|----------------------------------------------------------------------------------------------------------------------------------------------------------------------------------------------------------------------------------------------------------------------------------------------------------------------------------------------------------------------------------------------------------------------------------------------------------------------------------------------------------------------------------------------------------------------------------------------------------------------------------------------------------------------------------------------------------------------------------------------------------------------------------------------------------------------------------------------------------------------------------------------------------------------------------------------------------------------------------------------------|
| 2                                                                                                                                                                                                                                                                                                                                                                                                                                                                                                                                                                                                                                                                                                                                                                                                                                                                                                                                                                                                  |
| 16                                                                                                                                                                                                                                                                                                                                                                                                                                                                                                                                                                                                                                                                                                                                                                                                                                                                                                                                                                                                 |
| Black                                                                                                                                                                                                                                                                                                                                                                                                                                                                                                                                                                                                                                                                                                                                                                                                                                                                                                                                                                                              |
| 4015867223918                                                                                                                                                                                                                                                                                                                                                                                                                                                                                                                                                                                                                                                                                                                                                                                                                                                                                                                                                                                      |
| FGP-2031                                                                                                                                                                                                                                                                                                                                                                                                                                                                                                                                                                                                                                                                                                                                                                                                                                                                                                                                                                                           |
| Dip switch Features: ● PoE Auto-check On/Off: The switch continuously monitors ports 1-16 for unresponsive behavior. If a port becomes unresponsive, the switch will automatically cycle power to restart it, without affecting other ports. ● Extend mode: This mode extends the operating distance of ports 1-16 to up to 250 meters. Each port in this mode is isolated from other ports and can only communicate with the uplink ports 17-20. Network storms are prevented, and IEEE 802.3x flow control is disabled. ● Default mode: This mode provides standard switch operation with normal network communication and PoE functionality. ● VLAN mode: In this mode, ports 1-16 are isolated from each other and can only communicate with the uplink ports 17-20. This configuration helps prevent network storms. Flow control is enabled in this mode. Protection Features: ● Surge Protection 6KV, Standard IEC61000-4-5 ● ESD Protection 6KV, contact / 8KV: air, Standard IEC61000-4-2 |
| Fast and Gigabit Ethernet                                                                                                                                                                                                                                                                                                                                                                                                                                                                                                                                                                                                                                                                                                                                                                                                                                                                                                                                                                          |
| Total 270.00                                                                                                                                                                                                                                                                                                                                                                                                                                                                                                                                                                                                                                                                                                                                                                                                                                                                                                                                                                                       |
| Yes                                                                                                                                                                                                                                                                                                                                                                                                                                                                                                                                                                                                                                                                                                                                                                                                                                                                                                                                                                                                |
| Total 20.00                                                                                                                                                                                                                                                                                                                                                                                                                                                                                                                                                                                                                                                                                                                                                                                                                                                                                                                                                                                        |
| No                                                                                                                                                                                                                                                                                                                                                                                                                                                                                                                                                                                                                                                                                                                                                                                                                                                                                                                                                                                                 |
| No                                                                                                                                                                                                                                                                                                                                                                                                                                                                                                                                                                                                                                                                                                                                                                                                                                                                                                                                                                                                 |
| Commercial                                                                                                                                                                                                                                                                                                                                                                                                                                                                                                                                                                                                                                                                                                                                                                                                                                                                                                                                                                                         |
| CE, RoHS                                                                                                                                                                                                                                                                                                                                                                                                                                                                                                                                                                                                                                                                                                                                                                                                                                                                                                                                                                                           |
|                                                                                                                                                                                                                                                                                                                                                                                                                                                                                                                                                                                                                                                                                                                                                                                                                                                                                                                                                                                                    |
|                                                                                                                                                                                                                                                                                                                                                                                                                                                                                                                                                                                                                                                                                                                                                                                                                                                                                                                                                                                                    |

3/28/24

| Operating temperature       | -10°C ~ 50°C                                                                                                              |
|-----------------------------|---------------------------------------------------------------------------------------------------------------------------|
| Storage humidity            | 0% RH ~ 95% RH                                                                                                            |
| Storage temperature         | -40°C ~ 85°C                                                                                                              |
| Package Contents            | FGP-2031, Quick Installation Guide, Power Cord,<br>19" Rack Mount Kit                                                     |
| Dimensions (W x D x H)      | 420 x 280 x 44 mm                                                                                                         |
| Product weight (kg)         | 4                                                                                                                         |
| Backplane (Gbps)            | 11.2 Gbps                                                                                                                 |
| Dip switch                  | PoE Auto-check function(On/Off) , Extend mode/Default mode/VLAN mode                                                      |
| Indicators                  | System, Link/Act/Speed, PoE                                                                                               |
| MAC address table           | 8K                                                                                                                        |
| Mount                       | 19" rack mount, Desk mount                                                                                                |
| Packet buffer               | 8.3 Mpps                                                                                                                  |
| Pin assignment and polarity | 1/2 (+), 3/6 (-)                                                                                                          |
| Power supply                | AC power supply (100-240VAC, 50/60Hz, 2-2.5A)                                                                             |
| RAM size                    | 4M                                                                                                                        |
| Standards                   | • IEEE 802.3 10BASE-T • IEEE 802.3u 100BASE-TX<br>• IEEE 802.3ab 1000BASE-T • IEEE 802.3z<br>1000BASE-X • IEEE 802.3af/at |