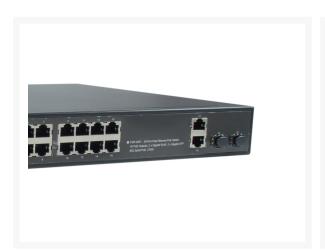

# FGP-2031 20-Port Fast Ethernet PoE Switch, 16 PoE Outputs, 2 x Gigabit RJ45, 2 x Gigabit SFP, 802.3at/af PoE, 270W

#### **Description**

The FGP-2031 is LevelOne latest generation of 20-Port Fast Ethernet Unmanaged PoE Switch, with 2 Gigabit RJ45 and 2 Gigabit SFP Uplink ports. also offers powerful DIP switch button configuration for PoE Auto-Check, and Extension mode / Default mode / VLAN mode features.