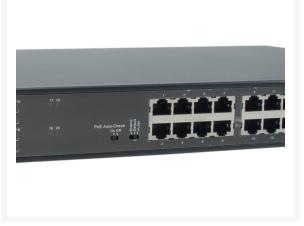

#### **Short Description**

- 16 Fast Ethernet-PoE-Anschlüsse, 2 Gigabit ports und 2 Gigabit SFP slots
- Gesamt-PoE-Budget: 270 W, bis zu 30 W pro Port
- IEEE 802.3af/at PoE compliant to simplify deployment and installation.
- 6KV surge protection, 6KV/8KV ESD protection.
- Connection distance of up to 250m at 10Mbps data rate.
- Powerful DIP switch button configuration for PoE Auto-Check, and Extension mode / Default mode / VLAN mode features.
- Supports the PoE auto-check function, which is specially designed to solve the problems of equipment frozen. It can automatically detect the frozen PD equipment and restart the port's output of PoE, and restart the PD device. It gently reduces the maintenance difficulty of engineering.

## **Additional Information**

| 2                                                                                                                                                                                                                                                                                                                                                                                                                                                                                                                                                                                                                                                                                                                                                                                                                                                                                                                                                                                                  |
|----------------------------------------------------------------------------------------------------------------------------------------------------------------------------------------------------------------------------------------------------------------------------------------------------------------------------------------------------------------------------------------------------------------------------------------------------------------------------------------------------------------------------------------------------------------------------------------------------------------------------------------------------------------------------------------------------------------------------------------------------------------------------------------------------------------------------------------------------------------------------------------------------------------------------------------------------------------------------------------------------|
| 2                                                                                                                                                                                                                                                                                                                                                                                                                                                                                                                                                                                                                                                                                                                                                                                                                                                                                                                                                                                                  |
| 16                                                                                                                                                                                                                                                                                                                                                                                                                                                                                                                                                                                                                                                                                                                                                                                                                                                                                                                                                                                                 |
| Black                                                                                                                                                                                                                                                                                                                                                                                                                                                                                                                                                                                                                                                                                                                                                                                                                                                                                                                                                                                              |
| 4015867223918                                                                                                                                                                                                                                                                                                                                                                                                                                                                                                                                                                                                                                                                                                                                                                                                                                                                                                                                                                                      |
| FGP-2031                                                                                                                                                                                                                                                                                                                                                                                                                                                                                                                                                                                                                                                                                                                                                                                                                                                                                                                                                                                           |
| Dip switch Features: ● PoE Auto-check On/Off: The switch continuously monitors ports 1-16 for unresponsive behavior. If a port becomes unresponsive, the switch will automatically cycle power to restart it, without affecting other ports. ● Extend mode: This mode extends the operating distance of ports 1-16 to up to 250 meters. Each port in this mode is isolated from other ports and can only communicate with the uplink ports 17-20. Network storms are prevented, and IEEE 802.3x flow control is disabled. ● Default mode: This mode provides standard switch operation with normal network communication and PoE functionality. ● VLAN mode: In this mode, ports 1-16 are isolated from each other and can only communicate with the uplink ports 17-20. This configuration helps prevent network storms. Flow control is enabled in this mode. Protection Features: ● Surge Protection 6KV, Standard IEC61000-4-5 ● ESD Protection 6KV, contact / 8KV: air, Standard IEC61000-4-2 |
| Fast and Gigabit Ethernet                                                                                                                                                                                                                                                                                                                                                                                                                                                                                                                                                                                                                                                                                                                                                                                                                                                                                                                                                                          |
| Total 270.00                                                                                                                                                                                                                                                                                                                                                                                                                                                                                                                                                                                                                                                                                                                                                                                                                                                                                                                                                                                       |
| Yes                                                                                                                                                                                                                                                                                                                                                                                                                                                                                                                                                                                                                                                                                                                                                                                                                                                                                                                                                                                                |
| Total 20.00                                                                                                                                                                                                                                                                                                                                                                                                                                                                                                                                                                                                                                                                                                                                                                                                                                                                                                                                                                                        |
| No                                                                                                                                                                                                                                                                                                                                                                                                                                                                                                                                                                                                                                                                                                                                                                                                                                                                                                                                                                                                 |
| No                                                                                                                                                                                                                                                                                                                                                                                                                                                                                                                                                                                                                                                                                                                                                                                                                                                                                                                                                                                                 |
| Commercial                                                                                                                                                                                                                                                                                                                                                                                                                                                                                                                                                                                                                                                                                                                                                                                                                                                                                                                                                                                         |
| CE, RoHS                                                                                                                                                                                                                                                                                                                                                                                                                                                                                                                                                                                                                                                                                                                                                                                                                                                                                                                                                                                           |
|                                                                                                                                                                                                                                                                                                                                                                                                                                                                                                                                                                                                                                                                                                                                                                                                                                                                                                                                                                                                    |
|                                                                                                                                                                                                                                                                                                                                                                                                                                                                                                                                                                                                                                                                                                                                                                                                                                                                                                                                                                                                    |