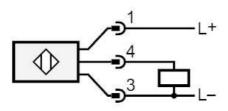

## Capacitive sensor

KGE3008BPKG/NI/US100DPS

| Accuracy / deviations         |           |                                                  |       |
|-------------------------------|-----------|--------------------------------------------------|-------|
| Correction factor             |           | glass: 0.4 / water: 1 / ceramics: 0.2 / PVC: 0.2 |       |
| Hysteresis                    | [% of Sr] | 315                                              |       |
| Switch-point drift            | [% of Sr] | -1515                                            |       |
| Operating conditions          |           |                                                  |       |
| Ambient temperature           | [°C]      | -2580                                            |       |
| Protection                    |           | IP 65                                            |       |
| Mechanical data               |           |                                                  |       |
| Weight                        | [g]       | 72.575                                           |       |
| Housing                       |           | Threaded type                                    |       |
| Mounting                      |           | non-flush mountable                              |       |
| Dimensions                    | [mm]      | M18 x 1                                          |       |
| Thread designation            |           | M18 x 1                                          |       |
| Material                      |           | PBT                                              |       |
| Displays / operating elements |           |                                                  |       |
| Display                       |           | Switching status 1 x LED,                        | , red |
| Accessories                   |           |                                                  |       |
| Items supplied                |           | lock nuts: 2                                     |       |
|                               |           | screwdriver: 1                                   |       |
| Remarks                       |           |                                                  |       |
| Pack quantity                 |           | 1 pcs.                                           |       |
| Electrical connection - plug  |           |                                                  |       |
| Connector: 1 x M12; coding: A |           |                                                  |       |
|                               |           |                                                  |       |
| Connection                    |           |                                                  |       |