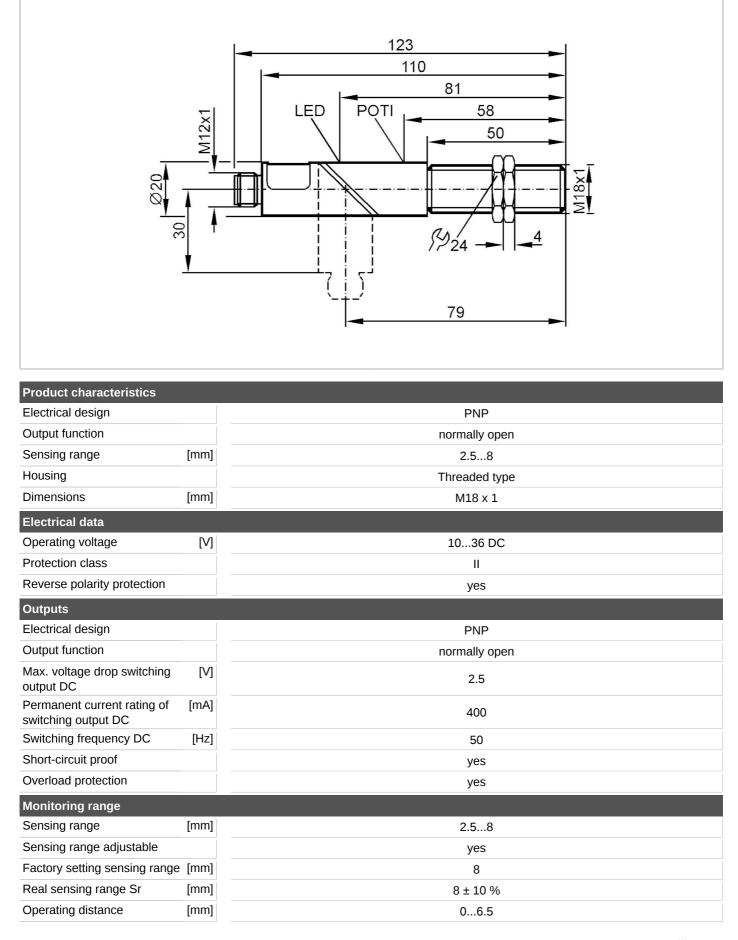

## Capacitive sensor

KGE3008BPKG/NI/US100DPS

| Accuracy / deviations         |           |                                                  |       |
|-------------------------------|-----------|--------------------------------------------------|-------|
| Correction factor             |           | glass: 0.4 / water: 1 / ceramics: 0.2 / PVC: 0.2 |       |
| Hysteresis                    | [% of Sr] | 315                                              |       |
| Switch-point drift            | [% of Sr] | -1515                                            |       |
| Operating conditions          |           |                                                  |       |
| Ambient temperature           | [°C]      | -2580                                            |       |
| Protection                    |           | IP 65                                            |       |
| Mechanical data               |           |                                                  |       |
| Weight                        | [g]       | 72.575                                           |       |
| Housing                       |           | Threaded type                                    |       |
| Mounting                      |           | non-flush mountable                              |       |
| Dimensions                    | [mm]      | M18 x 1                                          |       |
| Thread designation            |           | M18 x 1                                          |       |
| Material                      |           | PBT                                              |       |
| Displays / operating elements |           |                                                  |       |
| Display                       |           | Switching status 1 x LED,                        | , red |
| Accessories                   |           |                                                  |       |
| Items supplied                |           | lock nuts: 2                                     |       |
|                               |           | screwdriver: 1                                   |       |
| Remarks                       |           |                                                  |       |
| Pack quantity                 |           | 1 pcs.                                           |       |
| Electrical connection - plug  |           |                                                  |       |
| Connector: 1 x M12; coding: A |           |                                                  |       |
|                               |           |                                                  |       |
| Connection                    |           |                                                  |       |