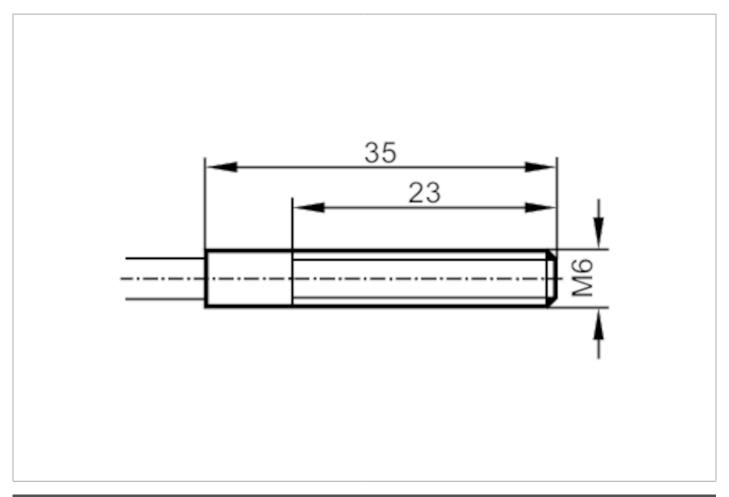

## Fiber optic diffuse reflection sensor

| Application                           |      |                                                                                                                                |
|---------------------------------------|------|--------------------------------------------------------------------------------------------------------------------------------|
| Function principle                    |      | Diffuse reflection sensor                                                                                                      |
| Application                           |      | High temperature resistance; Robust design for use in harsh industrial environments; Resistant to various aggressive chemicals |
| Monitoring range                      |      |                                                                                                                                |
| Range with fiber optic amplifier type |      | OCF; OKF                                                                                                                       |
| OCF (High Power)                      |      |                                                                                                                                |
| Range fiber optics                    | [mm] | 270                                                                                                                            |
| OKF                                   |      |                                                                                                                                |
| Range fiber optics                    | [mm] | 22                                                                                                                             |
| Operating conditions                  |      |                                                                                                                                |
| Ambient temperature                   | [°C] | -40150                                                                                                                         |
| Mechanical data                       |      |                                                                                                                                |
| Weight                                | [g]  | 174.5                                                                                                                          |
| Version of sensing head               |      | straight                                                                                                                       |
| Sensing head thread                   |      | M6                                                                                                                             |
| Sensing head length                   | [mm] | 35                                                                                                                             |
| Total length                          | [mm] | 3000                                                                                                                           |
| Min. bending radius                   | [mm] | 45                                                                                                                             |
| Fiber arrangement                     |      | ●                                                                                                                              |