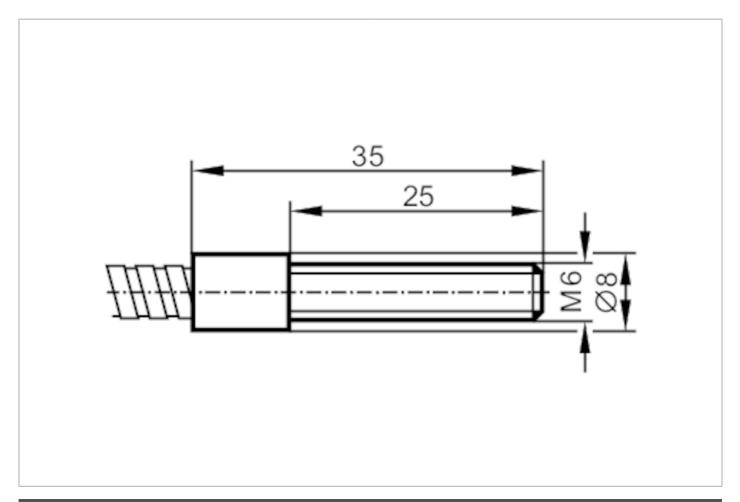

## Fiber optic through beam sensor

FE-30-A-A-M6/3M

| Application                           |      |                                                                                     |
|---------------------------------------|------|-------------------------------------------------------------------------------------|
| Function principle                    |      | Through-beam sensor                                                                 |
| Application                           |      | High temperature resistance; Robust design for use in harsh industrial environments |
| Monitoring range                      |      |                                                                                     |
| Range with fiber optic amplifier type |      | OIF                                                                                 |
| OIF                                   |      |                                                                                     |
| Range of fiber optics                 | [mm] | 192                                                                                 |
| Operating conditions                  |      |                                                                                     |
| Ambient temperature                   | [°C] | -40290                                                                              |
| Mechanical data                       |      |                                                                                     |
| Weight                                | [g]  | 278.5                                                                               |
| Version of sensing head               |      | straight                                                                            |
| Sensing head thread                   |      | M6                                                                                  |
| Total length                          | [mm] | 3000                                                                                |
| Min. bending radius                   | [mm] | 30; (for fixed installation)                                                        |
| Fiber arrangement                     |      |                                                                                     |
| Material                              |      | Adapter: PA                                                                         |
| Fiber material                        |      | glass                                                                               |
| Fiber head material                   |      | aluminum                                                                            |