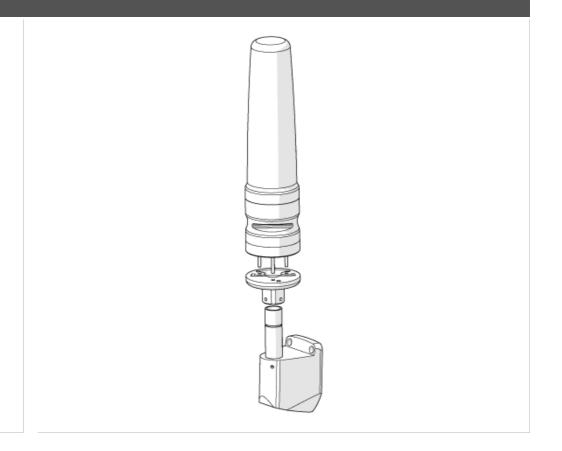

#### Diagrams and graphs

wall mounting

## 5-segment light tower with IO-Link control

LED-Tower-5/IOL/Bracket+Buz

base mounting