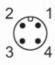

# Electrical connection - plug

Connector: M12; coding: A

1 UB+ 2 not used 3 UB-

4 IO-Link (C/Q)