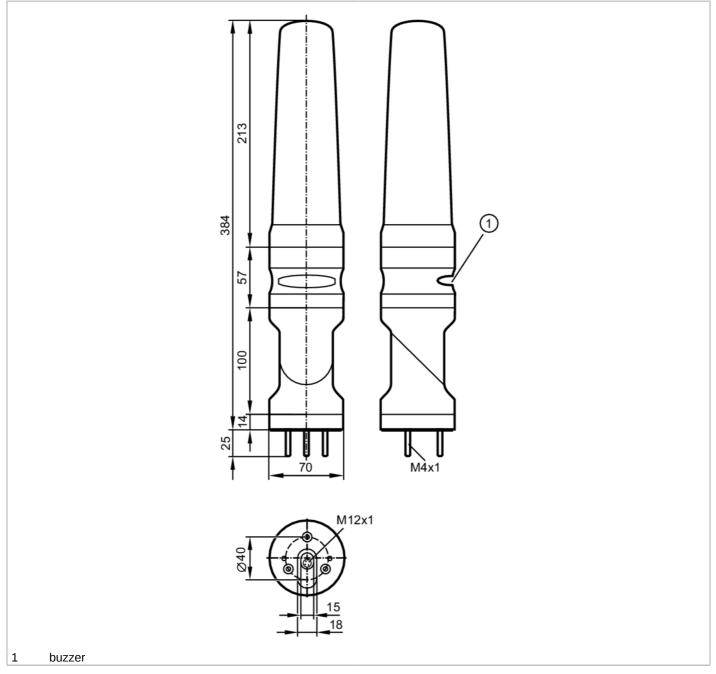

## 5-segment light tower with IO-Link control

LED-Tower-5/IOL/Bracket+Buz

| Interfaces                  |        |                                                 |
|-----------------------------|--------|-------------------------------------------------|
| Communication interface     |        | IO-Link                                         |
| Transmission type           |        | COM2 (38,4 kBaud)                               |
| IO-Link revision            |        | 1.1                                             |
| SDCI standard               |        |                                                 |
|                             |        | IEC 61131-9                                     |
| SIO mode                    |        | yes                                             |
| Required master port class  |        | A                                               |
| Min. process cycle time     | [ms]   | 3.2                                             |
| Supported DeviceIDs         |        | Type of operation DeviceID                      |
|                             |        | default 841                                     |
| Operating conditions        | F0 -31 |                                                 |
| Ambient temperature         | [°C]   | -2550                                           |
| Storage temperature         | [°C]   | -4075                                           |
| Max. relative air humidity  | [%]    | 90                                              |
| Air pressure                | [kPa]  | < 106                                           |
| Max. height above sea level | [m]    | 2000                                            |
| Protection                  |        | IP 54                                           |
| Mechanical data             |        |                                                 |
| Weight                      | [g]    | 641                                             |
| Type of mounting            |        | Mounting base                                   |
| Dimensions                  | [mm]   | Ø 70 / L = 384                                  |
| Material                    |        | housing: ABS; lens: PC                          |
| Displays / operating elemen | nts    |                                                 |
| Display                     |        | LED segment 5 x 4 LED                           |
| Acoustic signal             |        | buzzer                                          |
| Max. sound pressure         | [dB]   | 85                                              |
| Accessories                 |        |                                                 |
| Accessories (optional)      |        | mounting base, E89060                           |
|                             |        | wall bracket, E89061                            |
|                             |        | Mounting adapter, E89063                        |
|                             |        | bracket with lateral cable entry, E89064        |
|                             |        | mounting tube, E89065                           |
|                             |        | mounting tube, E89066                           |
|                             |        | mounting tube, E89067                           |
| Remarks                     |        |                                                 |
| Remarks                     |        | Further information is available in the manual. |
| Pack quantity               |        | 1 pcs.                                          |