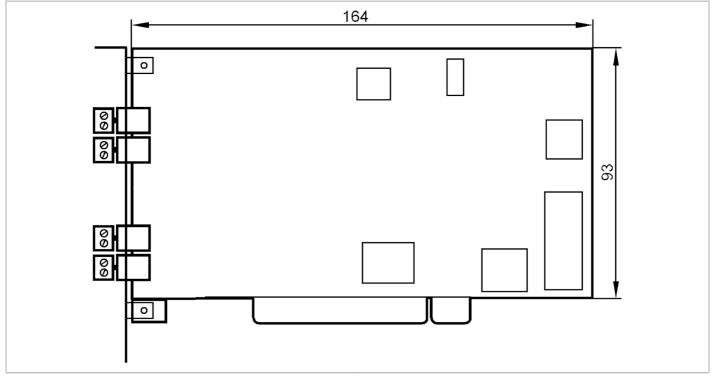

## AC1096

## **AS-Interface PCI card PLC**

PCB PCI-Card 2 Master V3.0





## C€ CK

| Application                        |         |                                         |
|------------------------------------|---------|-----------------------------------------|
| Application                        |         | PCI card with AS-i master functionality |
| Electrical data                    |         |                                         |
| Current consumption                | [mA]    | < 400; (5 V: 300 mA; 3,3 V: 100 mA)     |
| Max. current consumption from AS-i | [mA]    | 70                                      |
| Number of AS-i masters             |         | 2                                       |
| Interfaces                         |         |                                         |
| Communication interface            |         | PCI-Bus