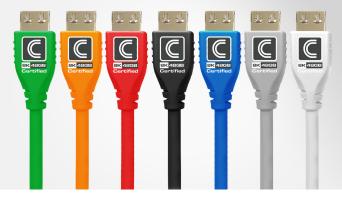

#### **Multiple Colors for Easy Identification**

Keeping track of all of your cable inputs and outputs with write-on labels is a time-consuming chore that slows down productivity. MicroFlex<sup>™</sup> HDMI Cables offer color flexibility that allows you to color code all your HDMI connectivity.