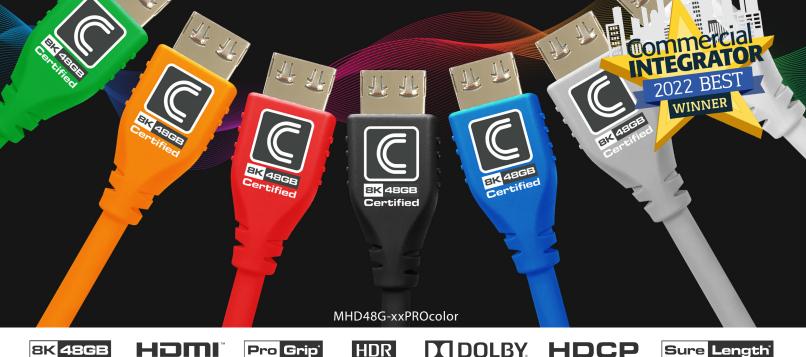

#### **Multiple Colors for Easy Identification**

Keeping track of all of your cable inputs and outputs with write-on labels is a time-consuming chore that slows down productivity. MicroFlex<sup>™</sup> HDMI Cables offer color flexibility that allows you to color code all your HDMI connectivity.

# State-of-the-Art Performance with 8K **Resolution, Dynamic HDR & Dolby Atmos Audio**

With 4x the pixels of 4K and 16x the pixels of 1080p, 8K has to be seen to be believed! Comprehensive's MicroFlex™ 8K HDMI Cables deliver every bit of Ultra HD 8K resolution! Included are support for HDR, Deep Color, 21:9 aspect ratio, up to 32 audio channels with eARC and Dolby Atmos.