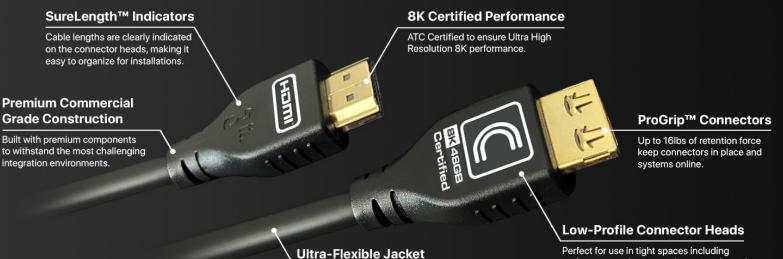

### **ProGrip™ Connectors Ensure Cables Stay Connected**

The number one complaint about HDMI has been its inability to stay connected. So, Comprehensive developed our exclusive ProGrip<sup>™</sup> HDMI connector which features up to 16lbs of retention force.

#### SureLength<sup>™</sup> Indicators Make Cable Sorting Easy

Only Comprehensive offers SureLength<sup>™</sup> cable length indicators that clearly indicate the length of each cable on the connector mold - huge time savers for integrators and installers who are constantly sorting out lengths.

Un-heard of flexibility with an O.D. that is up to 40% smaller than traditional HDMI cables.

surface access boxes, equipment racks and behind flat panels where space is limited.