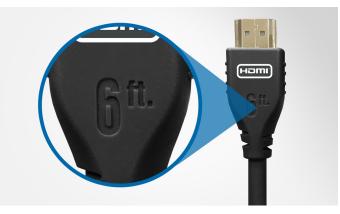

#### SureLength<sup>™</sup> Indicators Make Cable Sorting Easy

Only Comprehensive offers SureLength<sup>™</sup> cable length indicators that clearly indicate the length of each cable on the connector mold - huge time savers for integrators and installers who are constantly sorting out lengths.