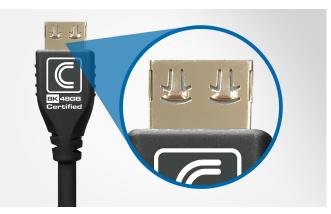

### **ProGrip™ Connectors Ensure Cables Stay Connected**

The number one complaint about HDMI has been its inability to stay connected. So, Comprehensive developed our exclusive ProGrip<sup>™</sup> HDMI connector which features up to 16lbs of retention force.