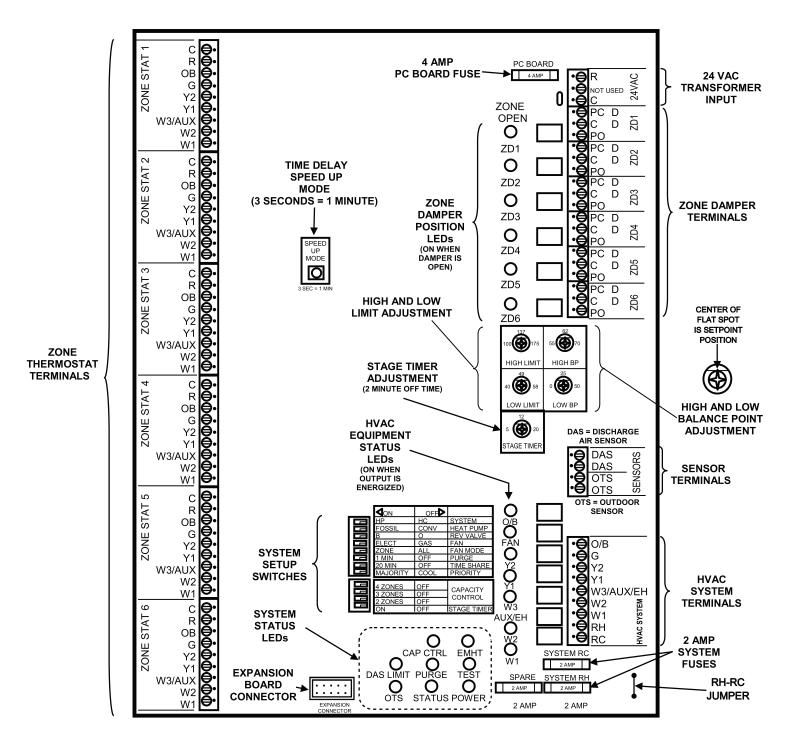

### Description

The CC6-HCMSHP-KIT is a residential and light commercial forced air zone control system that allows a single HVAC unit to have up to six separate zones. The system can be expanded to as many as 12 zones by adding 3-zone expansion modules. Intuitive firmware allows the panel to be used with a single-stage, multi-stage, heat pump and dual fuel equipment having up to 3 stages of heating and 2 stages of cooling. Standard heat / cool or heat pump thermostats can be used with the CC6-HCMSHP-KIT along with a choice of two or three-wire zone dampers. Simple slide switch configuration allows for a wide range of system setup and control options best suited for each zoning application.

#### **Standard Features**

- 6 zones expandable up to 12
- Auto changeover
- Includes electronic discharge air sensor and 40VA transformer
- Cooling priority or majority wins
- Twenty minute time share option
- LED status indication
- On-board adjustable high and low limits and balance points
- Staging by zone thermostat or adjustable stage timer
- Purge cycle option
- For use with 2 or 3 wire dampers

#### **Specifications:**

| Construction          | Aluminum back plate with mounting holes                                                                                                 |
|-----------------------|-----------------------------------------------------------------------------------------------------------------------------------------|
| Mounting              | Snap track with 2 back plate screws                                                                                                     |
| Dimensions            | 13.50" Height x 11.00" Width x 2.00"<br>Depth                                                                                           |
| Operating Temperature | -40o F to 150o F                                                                                                                        |
| Adjustable Limits     | High Limit (100o F to 175o F)<br>Low Limit (40o F to 58o F)<br>High Balance Point (55o F to 70o F)<br>Low Balance Point (0o F to 50o F) |
| Purge Cycle           | Off or 1 minute                                                                                                                         |
| Fan Mode              | All zones or by zone thermostat                                                                                                         |