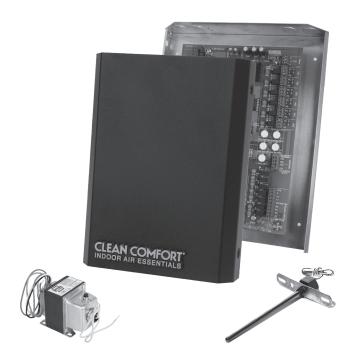

### Description

The CC6-HCMSHP-KIT is a residential and light commercial forced air zone control system that allows a single HVAC unit to have up to six separate zones. The system can be expanded to as many as 12 zones by adding 3-zone expansion modules. Intuitive firmware allows the panel to be used with a single-stage, multi-stage, heat pump and dual fuel equipment having up to 3 stages of heating and 2 stages of cooling. Standard heat / cool or heat pump thermostats can be used with the CC6-HCMSHP-KIT along with a choice of two or three-wire zone dampers. Simple slide switch configuration allows for a wide range of system setup and control options best suited for each zoning application.

#### **Standard Features**

- 6 zones expandable up to 12
- Auto changeover
- Includes electronic discharge air sensor and 40VA transformer
- Cooling priority or majority wins
- Twenty minute time share option
- LED status indication
- On-board adjustable high and low limits and balance points
- Staging by zone thermostat or adjustable stage timer
- Purge cycle option
- For use with 2 or 3 wire dampers

#### **Specifications:**

| Construction          | Aluminum back plate with mounting holes                                                                                                 |
|-----------------------|-----------------------------------------------------------------------------------------------------------------------------------------|
| Mounting              | Snap track with 2 back plate screws                                                                                                     |
| Dimensions            | 13.50" Height x 11.00" Width x 2.00"<br>Depth                                                                                           |
| Operating Temperature | -40o F to 150o F                                                                                                                        |
| Adjustable Limits     | High Limit (100o F to 175o F)<br>Low Limit (40o F to 58o F)<br>High Balance Point (55o F to 70o F)<br>Low Balance Point (0o F to 50o F) |
| Purge Cycle           | Off or 1 minute                                                                                                                         |
| Fan Mode              | All zones or by zone thermostat                                                                                                         |