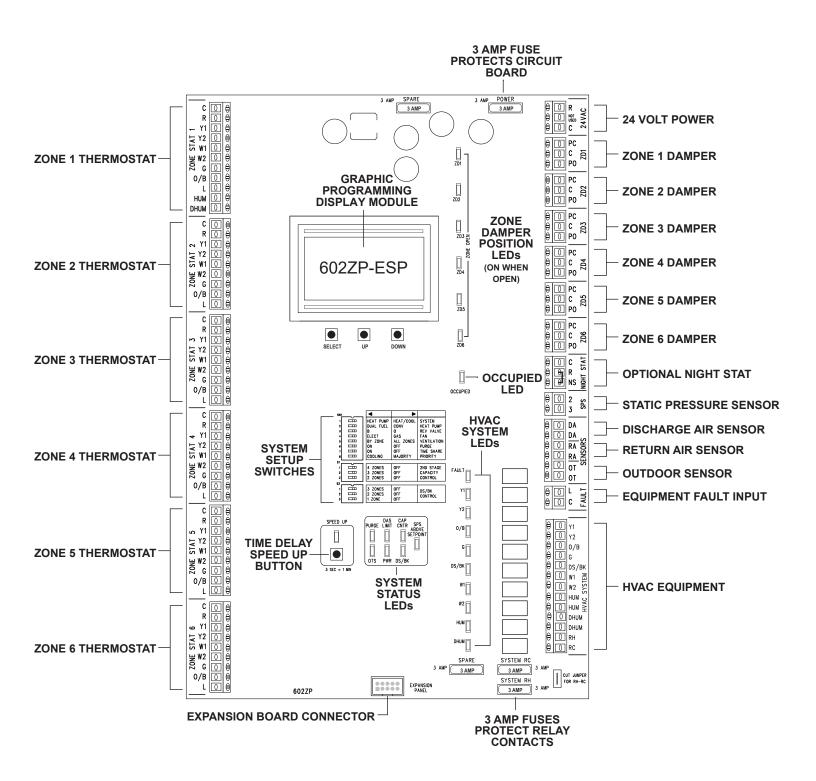

#### Description

The CC6-ESP-KIT is a 6 zone heat/cool or heat pump zone panel designed for residential and light commercial zoning applications. The Clean Comfort zone panels create an easy-to-use, bypass-less zoning system integrating Al-driven electronic static pressure technology. As zone dampers open and close, the static pressure sensor continuously monitors the system static pressure. If the static pressure in the duct system exceeds the static pressure set-point, the panel intelligently sends a signal to all idle zone dampers. The zoning panel will then begin opening the idle dampers to a point where desired static pressure is maintained, eliminating the need for a bypass damper.

#### **Standard Features**

- 6 zones standard, expandable up to 12 with a second panel
- · Auto changeover
- · Cooling priority or majority wins technology
- Twenty minute time share option
- Optional night thermostat
- Humidification/Dehumidification pass-throughs
- · Staging by zone thermostat or stage timer
- Purge cycle option
- DK and BK terminals compatible with most variable speed blowers
- Requires 3 wire power-open, power-close dampers
- · Adjustable high and low limit
- · Adjustable high and low balance point
- · Equipment fault pass-through indicator
- LCD displays
  - Discharge air temperature
  - Return air temperature
  - Outdoor temperature

#### **Specifications:**

| Construction                                                    | Aluminum back plate with mounting holes                                                                                        |
|-----------------------------------------------------------------|--------------------------------------------------------------------------------------------------------------------------------|
| Dimensions                                                      | 13.50" Height x 11.00" Width x 2.50" Depth                                                                                     |
| Operating Temperature                                           | -40° F to 150° F                                                                                                               |
| Adjustable Limits<br>(Limits programmed through<br>LCD display) | High Limit (100° F to 180° F) Low Limit (30° F to 46° F) High Balance Point (45° F to 70° F) Low Balance Point (0° F to 40° F) |
| Purge Cycle                                                     | Off or 1 minute                                                                                                                |
| Fan Mode                                                        | All zones or by zone thermostat                                                                                                |