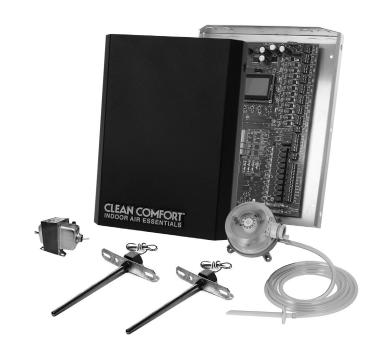

### CC6-ESP-KIT

#### Description

The CC6-ESP-KIT is a 6 zone heat/cool or heat pump zone panel designed for residential and light commercial zoning applications. The Clean Comfort zone panels create an easy-to-use, bypass-less zoning system integrating Al-driven electronic static pressure technology. As zone dampers open and close, the static pressure sensor continuously monitors the system static pressure. If the static pressure in the duct system exceeds the static pressure set-point, the panel intelligently sends a signal to all idle zone dampers. The zoning panel will then begin opening the idle dampers to a point where desired static pressure is maintained, eliminating the need for a bypass damper.

#### **Standard Features**

- 6 zones standard, expandable up to 12 with a second panel
- · Auto changeover
- · Cooling priority or majority wins technology
- Twenty minute time share option
- Optional night thermostat
- Humidification/Dehumidification pass-throughs
- · Staging by zone thermostat or stage timer
- Purge cycle option
- DK and BK terminals compatible with most variable speed blowers
- Requires 3 wire power-open, power-close dampers
- · Adjustable high and low limit
- · Adjustable high and low balance point
- · Equipment fault pass-through indicator
- LCD displays
  - Discharge air temperature
  - Return air temperature
  - Outdoor temperature

# ESP 6 ZONE ZONE CONTROL PANELS

**MODEL: CC6-ESP-KIT** 