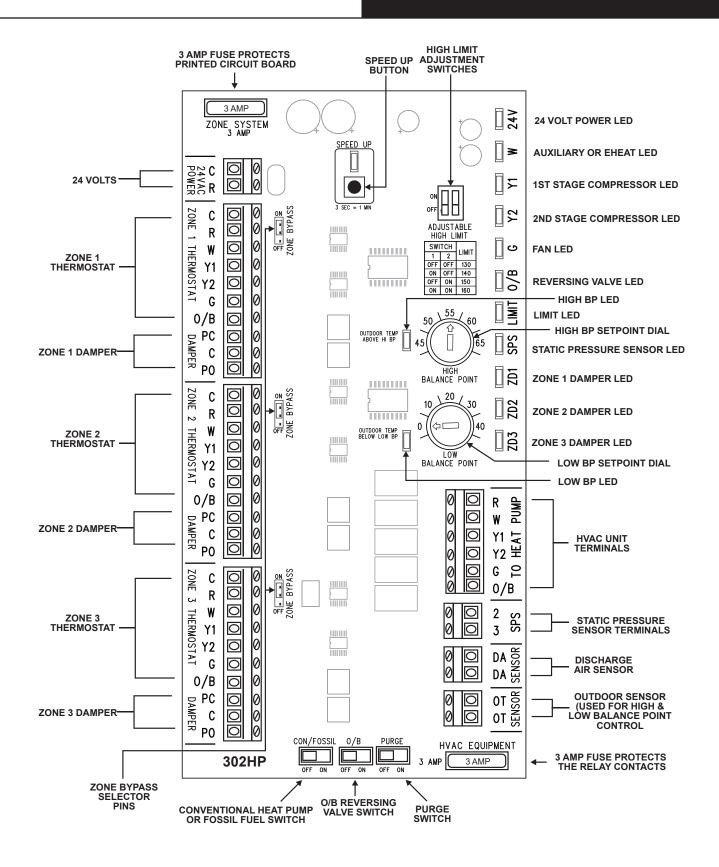

### **Description**

The CC3-HPSESP-KIT is a 3 zone heat pump zone panel designed for residential and light commercial zoning applications. The Clean Comfort zone panels create an easy-to-use, bypass-less zoning system integrating Al-driven electronic static pressure technology. As zone dampers open and close, the static pressure sensor continuously monitors the system static pressure. If the static pressure in the duct system exceeds the static pressure set-point, the panel intelligently sends a signal to all idle zone dampers. The zoning panel will then begin opening the idle dampers to a point where desired static pressure is maintained, eliminating the need for a bypass damper.

#### **Standard Features**

- Adjustable static pressure switch eliminating the need for a bypass damper
- · Auto changeover
- · First call priority with time share
- LED status indication
- · Independent fan control by zone
- · Short cycle protection
- · Competitively priced
- Requires 3 wire power-open, power-close dampers
- · Adjustable high and low limit

# ESP 3 ZONE ZONE CONTROL PANELS

**MODEL: CC3-HPSESP-KIT** 

### **Specifications:**

| Construction          | Aluminum back plate with mounting holes                                             |
|-----------------------|-------------------------------------------------------------------------------------|
| Mounting              | Snap track with 2 back plate screws                                                 |
| Dimensions            | 8.00" Height x 6.00" Width x 1.50" Depth                                            |
| Operating Temperature | -40° F to 150° F                                                                    |
| Time Delays           | 3 minutes off between cooling calls 3 minutes off on low limit 20 minute time share |