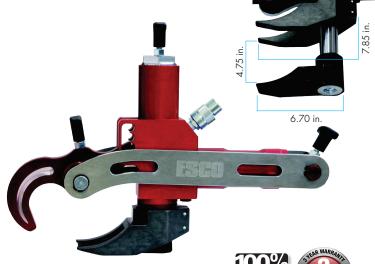

# **ALUMINUM** Hydraulic Tire Bead Breakers

MODEL 40801

MODEL 40802

- Aluminum Construction Lightweight
- ▶ 10 Tons of Bead Breaking Force
- ► Comparable to the #10101, Combi Bead Breaker
- ► To be used on 3-Piece Wheel Assemblies.
- Extended Jaw for Deep Dish Style Wheels (Extended Flange)
- Stroke: 2.75" 70mm
- Weight: 19 lbs. 8.5 kg

- Aluminum Construction Lightweight
   Specialty Designed Claws Able to be used on Wheels
- with Smaller Bead Pockets. (see chart below)
   Includes: (2) Aluminum Style Wedges 40208-20 to increase usage on wider range of wheel assemblies & 40802-6A Claw to be used on 5 Piece
- Wheel Assemblies 25"- 51"

  ▶ Bead Breaker with Swivel Style Coupler Available:

  Model #40802S
- Stroke: 2.75" 70mm
- 20 Tons of Bead Breaking Force
- ▶ Weight: 17.6 lbs. 8 kg