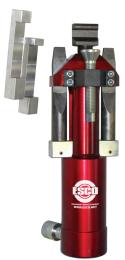

# **ALUMINUM** Hydraulic Tire Bead Breakers

MODEL 40801

MODEL 40802

- Aluminum Construction Lightweight
- ▶ 10 Tons of Bead Breaking Force
- ► Comparable to the #10101, Combi Bead Breaker
- ► To be used on 3-Piece Wheel Assemblies.
- Extended Jaw for Deep Dish Style Wheels (Extended Flange)
- Stroke: 2.75" 70mm
- Weight: 19 lbs. 8.5 kg

- Aluminum Construction Lightweight
   Specialty Designed Claws Able to be used on Wheels
- with Smaller Bead Pockets. (see chart below)
   Includes: (2) Aluminum Style Wedges 40208-20 to increase usage on wider range of wheel assemblies & 40802-6A Claw to be used on 5 Piece
- Wheel Assemblies 25"- 51"