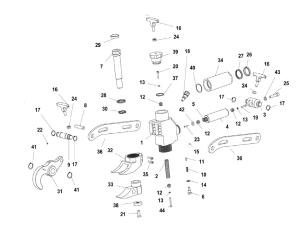

## **ALUMINUM** Hydraulic Tire Bead Breakers

NEW DESIGN!

**Euro Style SHORT** 

MODEL 40804

- ► Aluminum Construction Lightweight
- Detaches inside and outside truck and tractor tire beads from rims.
- ► For 3-Piece Wheel Assembly
- Works on Caterpillar Rims from 25" to 57"
- ▶ 5 Tons of Bead Breaking Force
- ► Stroke: 3" **75mm**
- ▶ Weight: 38 lbs. 17 kg

**Euro Style LONG** 

MODEL 40805

- ► Aluminum Construction Lightweight
- ► Earthmover Style Bead Breker for EM Tires 25" to 57"
- ► For 3-Piece Wheel Assembly
- ► Great for use on Caterpillar 952G, 924G, Volvo L120 Rim Configurations.
- ▶ 5 Tons of Bead Breaking Force
- Stroke: 4.75" 120mm
- ► Weight: 39 lbs. 17.4 kg