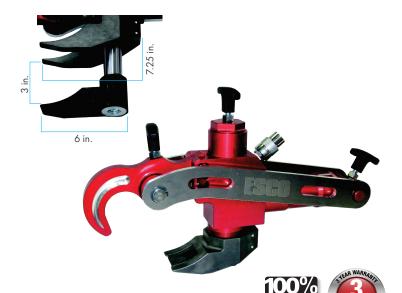

## **ALUMINUM** Hydraulic Tire Bead Breakers

NEW DESIGN!

**Euro Style SHORT** 

MODEL 40804

- ► Aluminum Construction Lightweight
- Detaches inside and outside truck and tractor tire beads from rims.
- ► For 3-Piece Wheel Assembly
- Works on Caterpillar Rims from 25" to 57"
- ▶ 5 Tons of Bead Breaking Force
- ► Stroke: 3" **75mm**
- ▶ Weight: 38 lbs. 17 kg