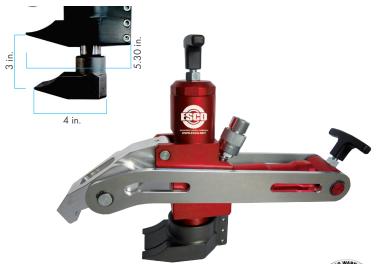

# **ALUMINUM** Hydraulic Tire Bead Breakers

MODEL 40801

MODEL 40802

- Aluminum Construction Lightweight
- ▶ 10 Tons of Bead Breaking Force
- ► Comparable to the #10101, Combi Bead Breaker
- ► To be used on 3-Piece Wheel Assemblies.
- Extended Jaw for Deep Dish Style Wheels (Extended Flange)
- Stroke: 2.75" 70mm
- Weight: 19 lbs. 8.5 kg

- Aluminum Construction Lightweight
   Specialty Designed Claws Able to be used on Wheels
- with Smaller Bead Pockets. (see chart below)
   Includes: (2) Aluminum Style Wedges 40208-20 to increase usage on wider range of wheel assemblies & 40802-6A Claw to be used on 5 Piece
- Wheel Assemblies 25"- 51"