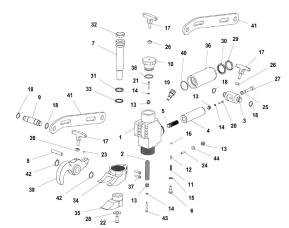

# **ALUMINUM** Hydraulic Tire Bead Breakers

MODEL 40801

MODEL 40802

- Aluminum Construction Lightweight
- ▶ 10 Tons of Bead Breaking Force
- ► Comparable to the #10101, Combi Bead Breaker
- ► To be used on 3-Piece Wheel Assemblies.
- Extended Jaw for Deep Dish Style Wheels (Extended Flange)
- Stroke: 2.75" 70mm
- Weight: 19 lbs. 8.5 kg

- Aluminum Construction Lightweight
   Specialty Designed Claws Able to be used on Wheels
- with Smaller Bead Pockets. (see chart below)
   Includes: (2) Aluminum Style Wedges 40208-20 to increase usage on wider range of wheel assemblies & 40802-6A Claw to be used on 5 Piece
- Wheel Assemblies 25"- 51"

  ▶ Bead Breaker with Swivel Style Coupler Available:

  Model #40802S
- Stroke: 2.75" 70mm
- 20 Tons of Bead Breaking Force
- ▶ Weight: 17.6 lbs. 8 kg