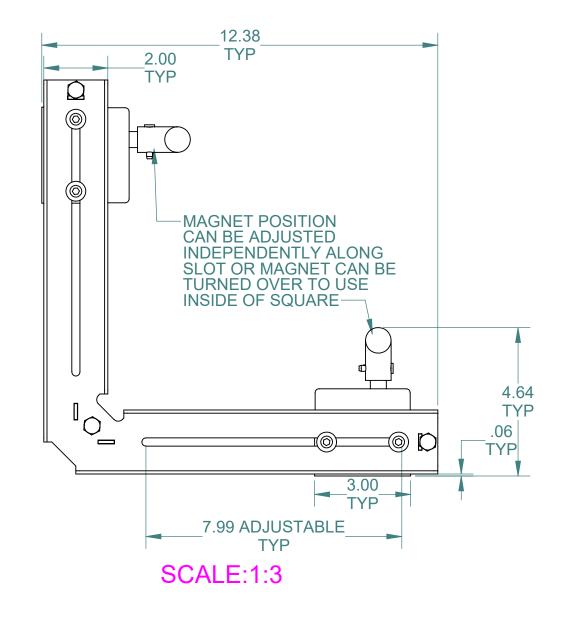

## APPROXIMATE WEIGHT: 14 LBS

B SIZE - SHEET 1 OF 1

| This drawing and all of the elements thereof, including the design and principles of construction disclosed, is the sole and exclusive property of Industrial Magnetics, Inc. and is being submitted by Industrial Magnetics, Inc. for the limited purpose of assisting the designated recipient to evaluate the services of Industrial Magnetics, Inc. This drawing may not be used for any other purpose, nor may it be copied, reproduced, loaned, transferred, or communicated to any other person, either verbally or in writing, without the written consent of Industrial Magnetics, Inc. |                                  |           | INDUSTRIAL MAGNETICS, INC.  01385 M-75 SOUTH BOYNE CITY, MI 49712-9689 WAGNETICS WWW.MAGNETICS.COM • (231) 582-3