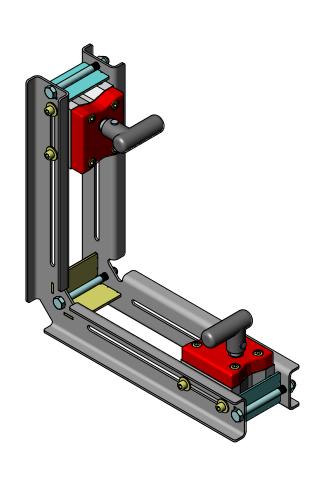

## APPROXIMATE WEIGHT: 14 LBS

B SIZE - SHEET 1 OF 1

| This drawing and all of the elements thereof, including the design and principles of construction disclosed, is the sole and exclusive property of Industrial Magnetics, Inc. and is being submitted by Industrial Magnetics, Inc. for the limited purpose of assisting the designated recipient to evaluate the services of Industrial Magnetics, Inc. This drawing may not be used for any other purpose, nor may it be copied, reproduced, loaned, transferred, or communicated to any other person, either verbally or in writing, without the written consent of Industrial Magnetics, Inc. |                                  |           | INDUSTRIAL MAGNETICS, INC.  01385 M-75 SOUTH BOYNE CITY, MI 49712-9689 WAGNETICS WWW.MAGNETICS.COM • (231) 582-3100