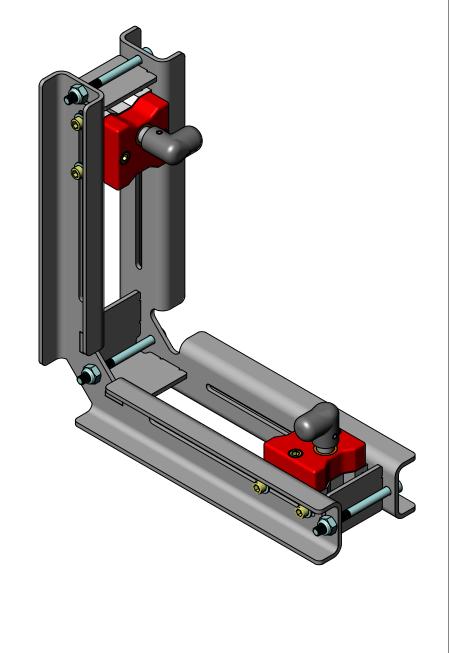

## APPROXIMATE WEIGHT: 4 LBS

|  | ALL DIMENSIONS ARE IN INCHES EXCEPT AS NOTED.                                                                                                                                                                                                                                                                                                                                                                                                                                                                                                                                                    |          |            |                 |                                   | B SIZE - SHEET 1 OF 1 |                                                                   |  |
|--|--------------------------------------------------------------------------------------------------------------------------------------------------------------------------------------------------------------------------------------------------------------------------------------------------------------------------------------------------------------------------------------------------------------------------------------------------------------------------------------------------------------------------------------------------------------------------------------------------|----------|------------|-----------------|-----------------------------------|-----------------------|-------------------------------------------------------------------|--|
|  | This drawing and all of the elements thereof, including the design and principles of construction disclosed, is the sole and exclusive property of Industrial Magnetics, Inc. and is being submitted by Industrial Magnetics, Inc. for the limited purpose of assisting the designated recipient to evaluate the services of Industrial Magnetics, Inc. This drawing may not be used for any other purpose, nor may it be copied, reproduced, loaned, transferred, or communicated to any other person, either verbally or in writing, without the written consent of Industrial Magnetics, Inc. |          |            | (( 0000 / / )   | DUSTRIAL M<br>WALKER<br>MAGNETICS | 01205                 | TICS, INC. 5 M-75 SOUTH TY, MI 49712-9689 CS.COM • (231) 582-3100 |  |
|  | TOLERANCES EXCEPT AS NOTED DECIMAL ANGULAR .00"=±.030" ±1°                                                                                                                                                                                                                                                                                                                                                                                                                                                                                                                                       | D.DEWEY  | SCALE FULL | ON/OFF MAG 90 W |                                   | ELD SQ 1              | 150 LB                                                            |  |
|  | .000"=±.015"                                                                                                                                                                                                                                                                                                                                                                                                                                                                                                                                                                                     | E.PASCOE | 4/13/2015  | PART NO. V      | VSF0150R                          | DRAWING<br>NO.        | 23545                                                             |  |