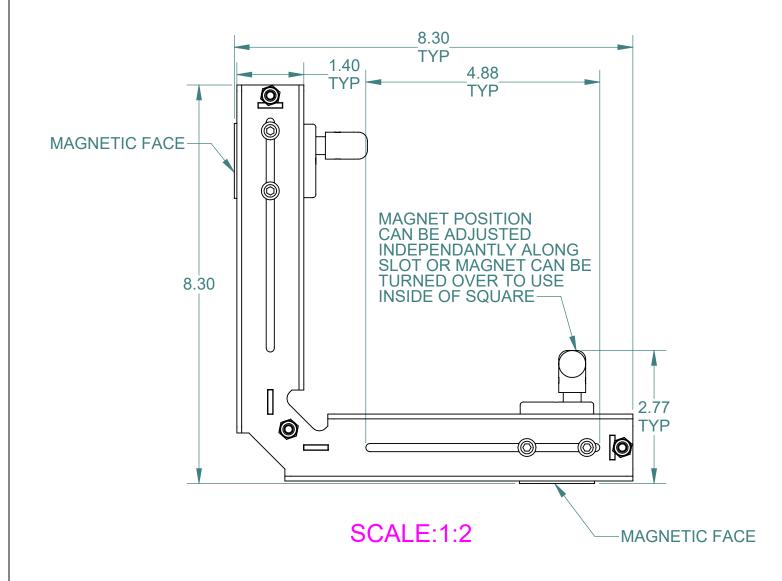

## APPROXIMATE WEIGHT: 4 LBS

|  | ALL DIMENSIONS ARE IN INCHES EXCEPT AS NOTED.                                                                                                                                                                                                                                                                                                                                                                                                                                                                                                                                                    |          |            |                 |                                   | B SIZE - SHEET 1 OF 1 |                                                                   |  |
|--|--------------------------------------------------------------------------------------------------------------------------------------------------------------------------------------------------------------------------------------------------------------------------------------------------------------------------------------------------------------------------------------------------------------------------------------------------------------------------------------------------------------------------------------------------------------------------------------------------|----------|------------|-----------------|-----------------------------------|-----------------------|-------------------------------------------------------------------|--|
|  | This drawing and all of the elements thereof, including the design and principles of construction disclosed, is the sole and exclusive property of Industrial Magnetics, Inc. and is being submitted by Industrial Magnetics, Inc. for the limited purpose of assisting the designated recipient to evaluate the services of Industrial Magnetics, Inc. This drawing may not be used for any other purpose, nor may it be copied, reproduced, loaned, transferred, or communicated to any other person, either verbally or in writing, without the written consent of Industrial Magnetics, Inc. |          |            | (( 0000 / / )   | DUSTRIAL M<br>WALKER<br>MAGNETICS | 01205                 | TICS, INC. 5 M-75 SOUTH TY, MI 49712-9689 CS.COM • (231) 582-3100 |  |
|  | TOLERANCES EXCEPT AS NOTED DECIMAL ANGULAR .00"=±.030" ±1°                                                                                                                                                                                                                                                                                                                                                                                                                                                                                                                                       | D.DEWEY  | SCALE FULL | ON/OFF MAG 90 W |                                   | ELD SQ 1              | 150 LB                                                            |  |
|  | .000"=±.015"                                                                                                                                                                                                                                                                                                                                                                                                                                                                                                                                                                                     | E.PASCOE | 4/13/2015  | PART NO. V      | VSF0150R                          | DRAWING<br>NO.        | 23545                                                             |  |