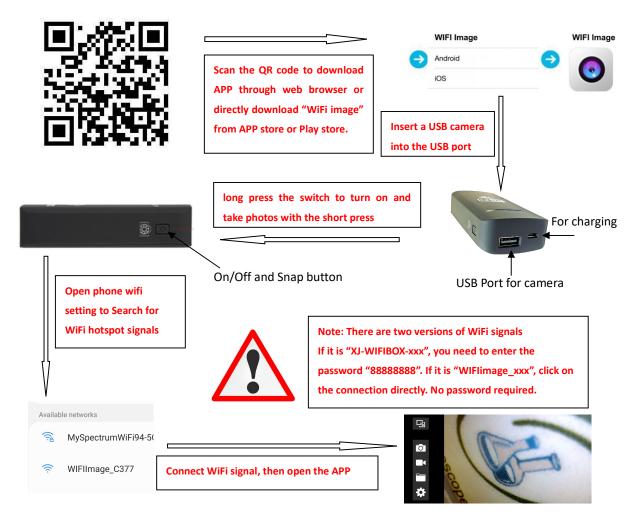

## **Vividia®** WO3 USB to WiFi Box User Manual



## **Common Issues**

- 2. If there is a black screen, please check whether the mobile phone allows the app to be used when the app is installed in settings. And check whether the USB camera is in good working condition with another USB device such as a PC.
- 3. If preview image has serious delay, the communication channel can be adjusted in the app settings, or the output resolution can be adjusted lower to have smooth videos.
- 4. It is better not to use the product during charging. If you do not need to use the product for a long time, such as more than one month, please keep the product fully charged if possible before you store the product in a cool and safe place.
- 5. Updated new version of mobile phone system may lead to black screen. You need to uninstall the APP first, and re-d