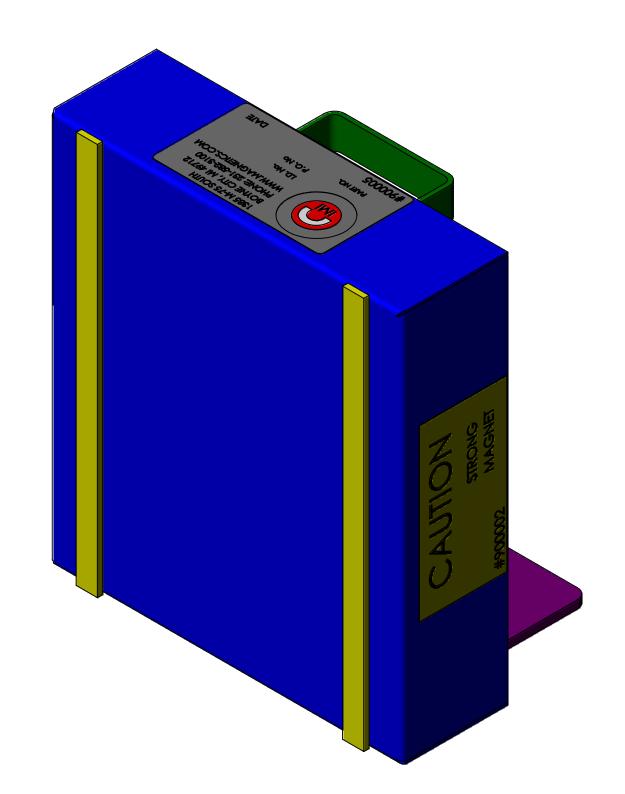

APPROXIMATE WEIGHT: 40 LBS

-CUSTOMER NOTE:
FANNER SHOWN WITH HANDLE/ANGLE KIT
ATTACHED FOR REF. ONLY.
(IMI SHIPS HANDLE/ANGLE KIT LOOSE
FOR CUSTOMER TO ATTACH IF NECESSARY)

DETAIL OF ASSEMBLY SCALE:5:8

CUSTOMARY GRADE