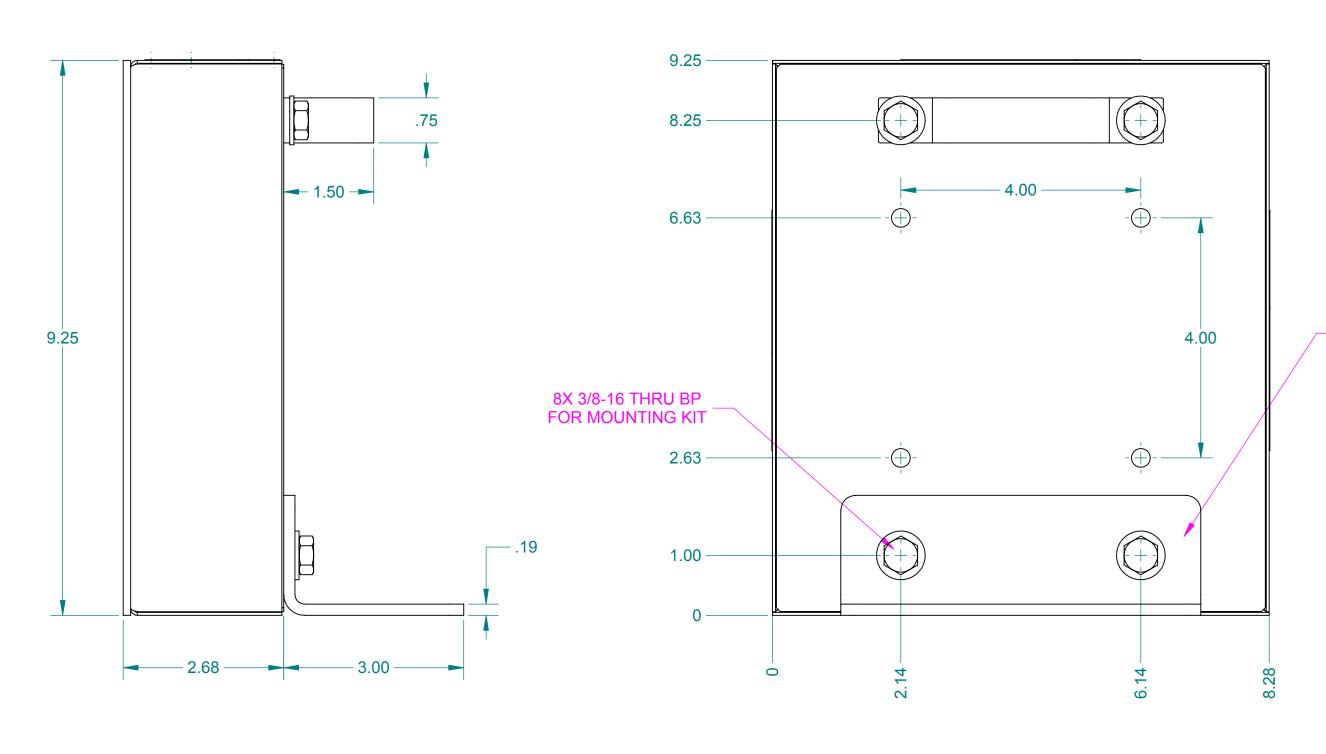

APPROXIMATE WEIGHT: 40 LBS

-CUSTOMER NOTE:
FANNER SHOWN WITH HANDLE/ANGLE KIT
ATTACHED FOR REF. ONLY.
(IMI SHIPS HANDLE/ANGLE KIT LOOSE
FOR CUSTOMER TO ATTACH IF NECESSARY)

DETAIL OF ASSEMBLY SCALE:5:8

CUSTOMARY GRADE