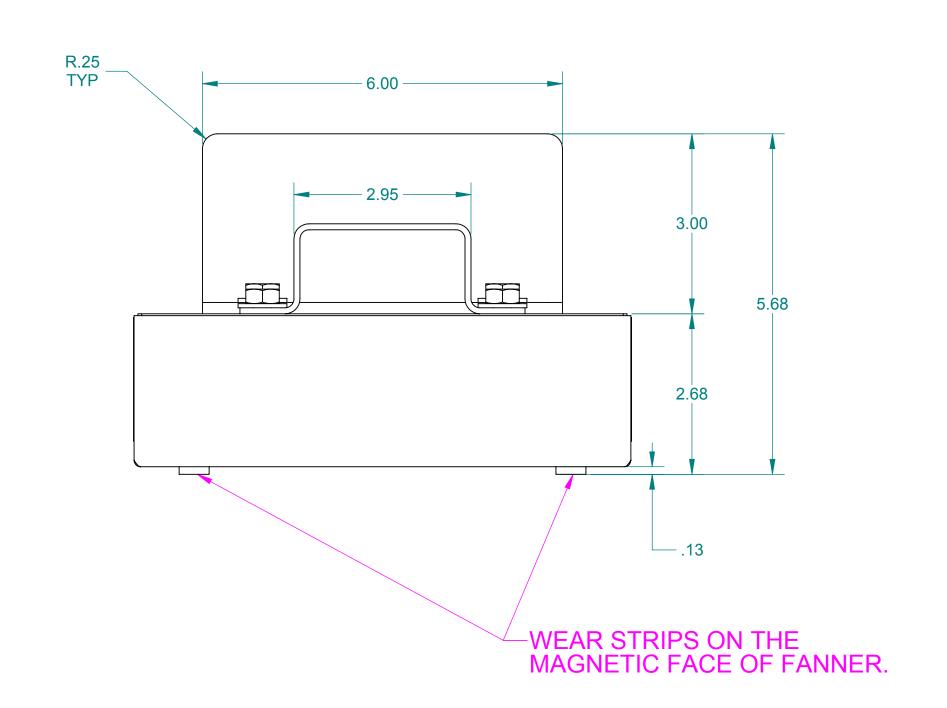

APPROXIMATE WEIGHT: 40 LBS

-CUSTOMER NOTE:
FANNER SHOWN WITH HANDLE/ANGLE KIT
ATTACHED FOR REF. ONLY.
(IMI SHIPS HANDLE/ANGLE KIT LOOSE
FOR CUSTOMER TO ATTACH IF NECESSARY)

DETAIL OF ASSEMBLY SCALE:5:8

CUSTOMARY GRADE