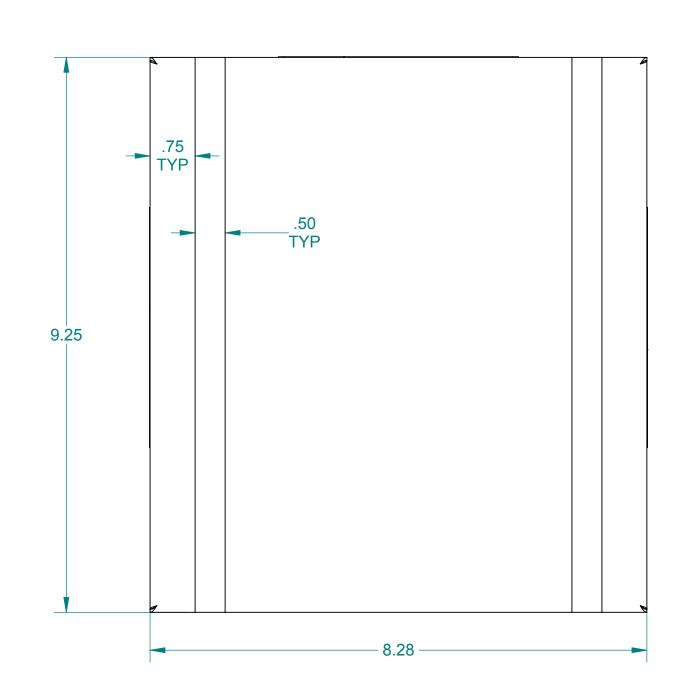

APPROXIMATE WEIGHT: 40 LBS

-CUSTOMER NOTE:
FANNER SHOWN WITH HANDLE/ANGLE KIT
ATTACHED FOR REF. ONLY.
(IMI SHIPS HANDLE/ANGLE KIT LOOSE
FOR CUSTOMER TO ATTACH IF NECESSARY)

DETAIL OF ASSEMBLY SCALE:5:8

CUSTOMARY GRADE