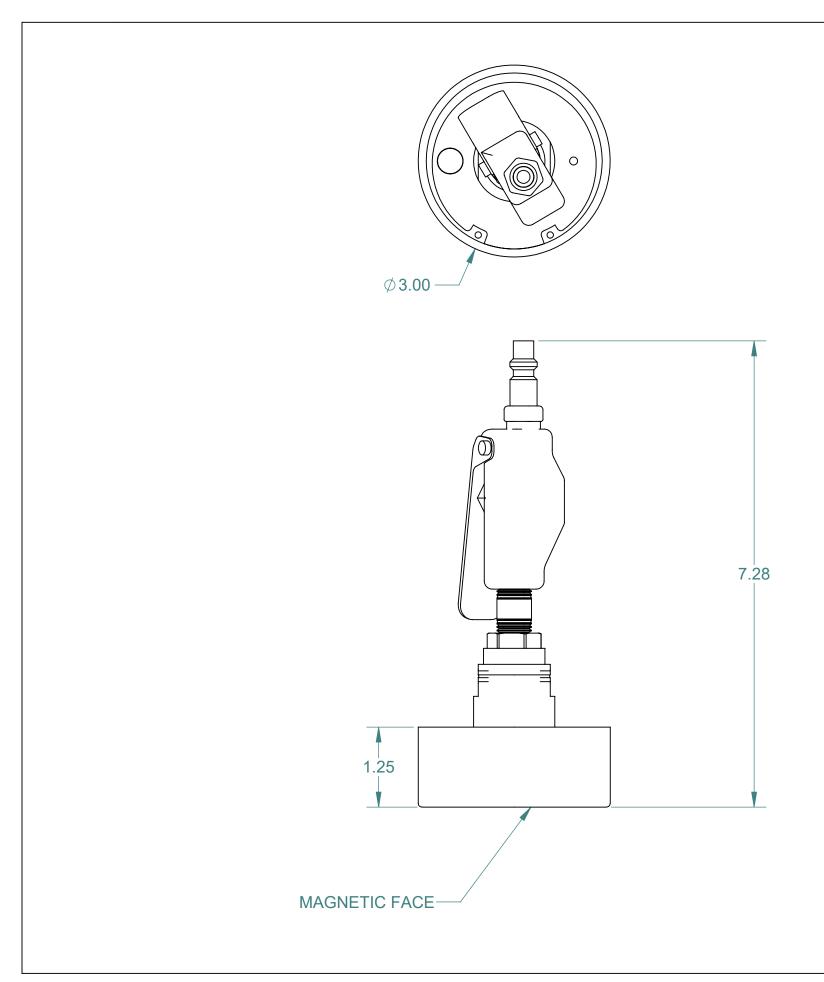

## APPROXIMATE WEIGHT: 1 LBS

## ALL DIMENSIONS ARE IN INCHES EXCEPT AS NOTED.

B SIZE - SHEET 1 OF 1

This drawing and all of the elements thereof, including the design and principles of construction disclosed, is the sole and exclusive property of Industrial Magnetics, Inc. and is being submitted by Industrial Magnetics, Inc. for the limited purpose of assisting the designated recipient to evaluate the services of Industrial Magnetics, Inc. This drawing may not be used for any other purpose, nor may it be copied, reproduced, loaned, transferred, or communicated to any other person, either verbally or in writing, without the written consent of Industrial Magnetics, Inc.

## INDUSTRIAL MAGNETICS,INC

01385 M-75 SOUTH BOYNE CITY, MICHIGAN 49712-9689 (231) 582-3100

RAPID FIRE RETR 7" LG TPLP15

RFR7-30 DRAWING 62016