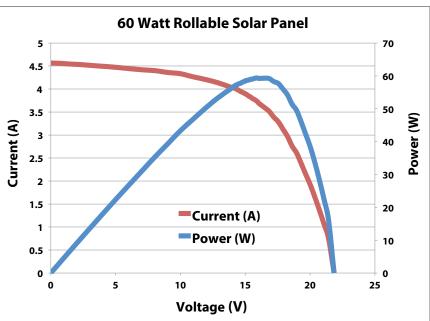

# **Electrical Characteristics**

| Rated Voltage at Pmax | 15.4V |
|-----------------------|-------|
| Rated Current at Pmax | 3.9A  |
| Open Circuit Voltage  | 21.9V |
| Short Circuit Current | 4.9A  |

# IV Curve