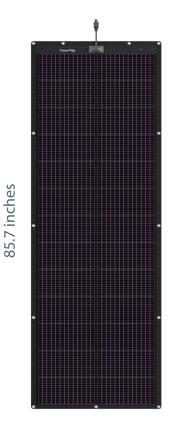

# **Physical Characteristics**

| Part Number         | R-60                                     |
|---------------------|------------------------------------------|
| Rolled Dimensions   | 26.5 x 3.0 inches<br>673.1 x 76.2 mm     |
| Unrolled Dimensions | 85.7 x 26.5 inches<br>2,176.8 x 673.1 mm |
| Weight              | 3.3 lbs<br>1.5 kg                        |