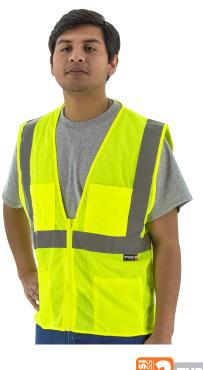

## **HIGH VISIBILITY MESH VEST**

- High visibility yellow polyester mesh vest
- Fabric is excellent for warm days or indoor applications requiring added visibility
- Zipper front closure
- 2" reflective striping
- Two added outside chest and pen pockets and two inside waist pockets
- Meets ANSI/ISEA 107-2015 Class 2, Type R Standard