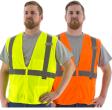

## Also Available

| 75-3201/75-3202 | High visibility yellow or orange mesh<br>vest with zipper closure. ANSI Class 2,<br>Type R. |
|-----------------|---------------------------------------------------------------------------------------------|
| 75-3203/75-3204 | High visibility yellow or orange mesh<br>vest with velcro closure. ANSI Class 2,<br>Type R  |

75-3201 & 75-3202

75-3203 & 75-3204

All safety equipment should be selected in conjunction with an approved safety program that assesses your specific hazards. The selection and use of specific products sold by Majestic is exclusively within the control of, and remains the sole responsibility of the customer. Many variables beyond the control of Majestic affect the results obtained in applying these products. Inappropriate selection and/or use of safety products may cause serious injury.