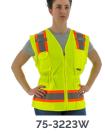

# Also Available 75-3239W High visibility yellow women's mesh vest with DOT reflective chainsaw striping. ANSI Class 2, Type R. 75-3223W High visibility yellow women's surveyors vest with contrasting DOT striping and

mesh back. ANSI Class 2, Type R

75-3239W

All safety equipment should be selected in conjunction with an approved safety program that assesses your specific hazards. The selection and use of specific products sold by Majestic is exclusively within the control of, and remains the sole responsibility of the customer. Many variables beyond the control of Majestic affect the results obtained in applying these products. Inappropriate selection and/or use of safety products may cause serious injury.