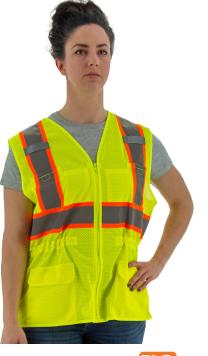

# HIGH VISIBILITY WOMEN'S MESH VEST ANSI CLASS 2, TYPE R

- High visibility yellow polyester mesh vest specifically designed for women
- Zipper closure
- DOT striping
- Drawstring adjustable waist
- Includes six pockets, two chest and four on the waist
- Side zippers allow relief from binding
- Radio tabs
- Meets ANSI/ISEA 107-2015 Class 2, Type R Standard

### **Technical Data**

| Material   | 100% Mesh Polyester    |
|------------|------------------------|
| Protection | ANSI Class 2, Type R   |
| Sizes      | S-L                    |
| Color      | High visibility yellow |
| соо        | China                  |

#### **Ordering Information**

| ltem       | Size | UPC          |
|------------|------|--------------|
| 75-3209W/S | S    | 731791168418 |
| 75-3209W/M | М    | 731791168401 |
| 75-3209W/L | L    | 731791168395 |