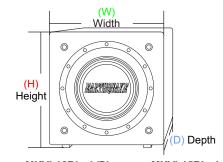

## **Room Correcting High Powered Subwoofer**

|                      | MKVI-12Black/Piano | MKVI-15Black/Piano |
|----------------------|--------------------|--------------------|
| (H) Height w/ legs   | 16-1/4" (412mm)    | 17-3/4" (451mm)    |
| (W) Width            | 15-1/2" (394mm)    | 17" (432mm)        |
| (D) Depth w/ grilles | 19-1/2" (495mm)    | 21" (534mm)        |