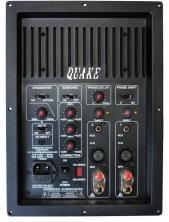

Comes standard with the IQ-600 amplifier

#### **SPECIAL FEATURES & HIGHLIGHTS**

- Built-in, flush mount, 600-Watt high efficiency class "J" amplifier with advanced active room correction
- Passive tuned with Earthquake exclusive SLAPS patented passive radiator system
- Phase delay 0-20ms
- ±6dB 20Hz, 30Hz and 40Hz room correction
- IR input
- 40Hz 20Hz crossover with bypass switch
- Auto ON/OFF switch
- Subsonic filter
- 110-120V/220-240V voltage selection switch
- 0 180° phase shift
- XLR, RCA and high level speaker inputs