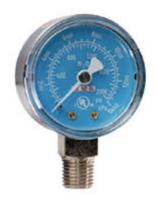

## ITEM # MG-C29, 2000 PSI MAXIMUM WORKING PRESSURE AND 1/4 INCH (IN) NATIONAL PIPE THREAD (NPT) NITROUS OXIDE GAS GAUGE

Blue Face with White Letters

## Specifications | Prop 65

| Specifications           |                                                                                                                                                          |
|--------------------------|----------------------------------------------------------------------------------------------------------------------------------------------------------|
| Field                    | Medical                                                                                                                                                  |
| Maximum Working Pressure | 2000 psi                                                                                                                                                 |
| Outer Diameter           | 2 in                                                                                                                                                     |
| Thread Size              | 1/4 in                                                                                                                                                   |
| Thread Type              | National Pipe Thread (NPT)                                                                                                                               |
| Material                 | Chrome                                                                                                                                                   |
| Prop 65                  |                                                                                                                                                          |
| Warning                  | This product can expose you to<br>lead, which is known to the State<br>of California to cause cancer and<br>birth defects or other reproductive<br>harm. |