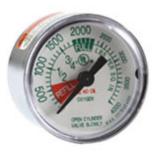

## ITEM # MG-C23, 4000 PSI PRESSURE AND 1-1/2 INCH (IN) OUTSIDE DIAMETER (OD) BACK PORT OXYGEN GAUGE

White Face with Green Numbers

## Specifications | Prop 65

| Specifications                  |                                                                                                                                                          |
|---------------------------------|----------------------------------------------------------------------------------------------------------------------------------------------------------|
| Field                           | Medical                                                                                                                                                  |
| Pressure Rating                 | 4000 psi                                                                                                                                                 |
| Material                        | Chrome                                                                                                                                                   |
| Outer Diameter                  | 1-1/2 in                                                                                                                                                 |
| National Pipe Thread (NPT) Size | 1/8 in                                                                                                                                                   |
| Prop 65                         |                                                                                                                                                          |
| Warning                         | This product can expose you to<br>lead, which is known to the State<br>of California to cause cancer and<br>birth defects or other reproductive<br>harm. |