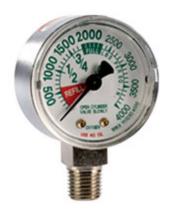

## ITEM # MG-C2, 4000 PSI PRESSURE AND 2 INCH (IN) OUTSIDE DIAMETER (OD) BOTTOM PORT OXYGEN GAUGE

Pressure and Flow

## Specifications | Prop 65

| Specifications                  |                                                                                                                                                          |
|---------------------------------|----------------------------------------------------------------------------------------------------------------------------------------------------------|
| Field                           | Medical                                                                                                                                                  |
| Pressure Rating                 | 4000 psi                                                                                                                                                 |
| Material                        | Chrome                                                                                                                                                   |
| Outer Diameter                  | 2 in                                                                                                                                                     |
| National Pipe Thread (NPT) Size | 1/4 in                                                                                                                                                   |
| Prop 65                         |                                                                                                                                                          |
| Warning                         | This product can expose you to<br>lead, which is known to the State<br>of California to cause cancer and<br>birth defects or other reproductive<br>harm. |