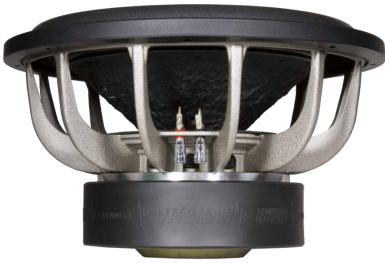

## THE LEGEND LIVES ON

Upon its release, the Magma toppled DB drag record one by one like a bowling ball rolling through the lane. For over 12 years, the Magma reigned over the competitions in sound quality power, and accuracy. While Magma performance pushed the boundaries, the newly released MagmaX ripped 'em apart.

Available in 12 and 15 inch.

## **FEATURES**

Poly-ether draw surround with thick single layer for longer life and max excursion-

Edge reinforced inverted dust cap for lower cone distortion-

3mm stiff non-pressed fiber cone for faster response and lighter mass