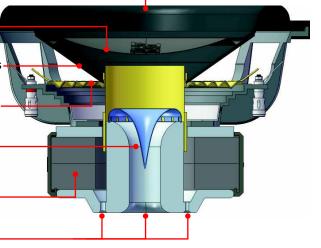

## **FEATURES**

Poly-ether draw surround with thick single layer for longer life and max excursion-

Edge reinforced inverted dust cap for lower cone distortion-

3mm stiff non-pressed fiber cone for faster response and lighter mass

MAX OD spider for more spider area and more linear spring constant

Patented TC(Turbo Cooled Technology) forced cooled motor—in with the cold air and out with the hot air

Super thick motor to assist long excursion - 2" thick-

PBP (Perforated Back Plate) that circulate cold air into the gap

MSRP
MAGMA12X \$399
MAGMA15X \$550