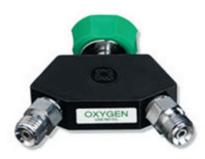

## ITEM # M24-75, DIAMETER INDEX SAFETY SYSTEM (DISS) 1240 OXYGEN DUAL "Y" OUTLET DEMAND VALVE COUPLER WITH HANDTIGHT NUT AND NIPPLE

2 Outlet style with DISS Handtight Nut & Nipple Connection

## Specifications | Prop 65 | Note

Note

| Specifications           |                                                                                                                                              |  |
|--------------------------|----------------------------------------------------------------------------------------------------------------------------------------------|--|
| Field                    | Medical                                                                                                                                      |  |
| Inlet Connection         | Diameter Index Safety System (DISS) Handtight Nut and Nipple                                                                                 |  |
| Nominal Working Pressure | 50 psi                                                                                                                                       |  |
| Prop 65                  |                                                                                                                                              |  |
| Warning                  | This product can expose you to lead, which is known to the State of California to cause cancer and birth defects or other reproductive harm. |  |
| Note                     |                                                                                                                                              |  |
|                          | Canadian color-coding available on most models, add "C" to part                                                                              |  |