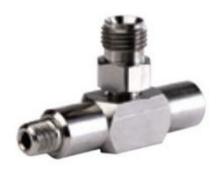

## ITEM # M24-60, (MT-5 & M24-40) DEMAND VALVE ASSEMBLY

## Specifications | Prop 65

| Specifications   |                                                                                                    |
|------------------|----------------------------------------------------------------------------------------------------|
| Field            | Medical                                                                                            |
| Maximum Pressure | 200 psi                                                                                            |
| Material         | Chrome-Plated Brass                                                                                |
| Prop 65          |                                                                                                    |
| Warning          | This product can expose you to lead, which is known to the State of California to cause cancer and |
|                  | birth defects or other reproductive                                                                |