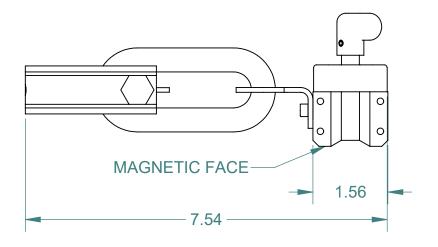

## APPROXIMATE WEIGHT: 1.73 LBS

## ALL DIMENSIONS ARE IN INCHES EXCEPT AS NOTED.

A SIZE - SHEET 1 OF 1

This drawing and all of the elements thereof, including the design and principles of construction disclosed, is the sole and exclusive property of Industrial Magnetics, Inc. and is being submitted by Industrial Magnetics, Inc. for the limited purpose of assisting the designated recipient to evaluate the services of Industrial Magnetics, Inc. This drawing may not be used for any other purpose, nor may it be copied, reproduced, loaned, transferred, or communicated to any other person, either verbally or in writing, without the written consent of Industrial Magnetics, Inc.

The state of the s

## INDUSTRIAL MAGNETICS, INC

01385 M-75 SOUTH BOYNE CITY, MICHIGAN 49712-9689 (231) 582-310