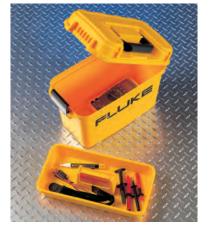

#### C1600 Gear Box for meter and accessories

A rugged, molded plastic case with a deep interior and liftout tray designed to carry Fluke handheld digital multimeters and process calibrators, as well as their accessories. Features a large handle and snap-open lid compartment for easy access to small parts such as fuses, batteries, probes, and leads. Can also be locked.

- · Includes five hook and loop straps to wrap cords and test
- Dimensions (HxWxD): 260 mm x 390 mm x 200 mm (10 in x 15 in x 7.8 in)