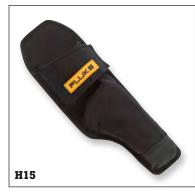

#### **New! H15 Electrical Tester Holster**

Rugged fabric holster designed to hold Fluke T90, T110, T130 and T150 Two-Pole Testers.

- High quality 1000D fabric
- Dimensions (HxWxD): 27.9 cm x 9.2 cm x 5.1 cm  $(11 \text{ in } x \ 3.6 \text{ in } x \ 2 \text{ in})$