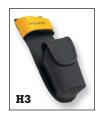

#### **H3 Clamp Meter Holster**

Rugged fabric holster designed to hold Fluke 330 Series Clamp Meters. It features a built-in belt loop and a handy pocket with snap for test lead storage.

 Dimensions (HxWxD): 231 mm x 90 mm x 64 mm (9 in x 3.5 in x 2.5 in)