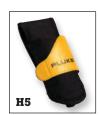

#### **H5 Electrical Tester Holster**

Rugged fabric holster designed to hold Fluke T3 and T5 Electrical Testers. It features a built-in belt loop and flap for test lead storage.

• Dimensions (HxWxD): 192 mm x 90 mm x 38 mm  $(7.5 \text{ in } \times 3.5 \text{ in } \times 1.5 \text{ in})$ 