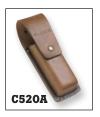

#### **C520A Leather Tester Case**

Rugged leather case designed to hold Fluke electrical testers. It features a large belt loop and a top flap to secure the tester. Made of top-grain cowhide with heavy-duty stitching and reinforced rivets.

• Dimensions (HxWxD): 256 mm x 154 mm x 106 mm (10 in x 6 in x 4 in)