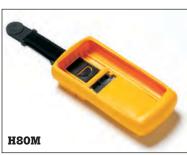

### **H80M Protective Holster with Magnetic Hanging Strap**

Convenient snap-on holster with a magnetic hanging system enables hands-free work while protecting digital multimeters or calibration tools. This holster is designed to absorb shock and to hang from just about any metal

- · Includes a hanging magnet, general purpose hanger, and hook and loop straps
- Dimensions (HxWxD): 190 mm x 95 mm x 43 mm  $(7.5 \text{ in } \times 3.7 \text{ in } \times 1.7 \text{ in})$