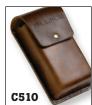

## **C510 Leather Meter Case**

Rugged leather case designed to hold most Fluke digital multimeters, thermometers, and process calibrators. It features a large belt loop and a top flap to secure the tool. Made of top-grain cowhide with heavy-duty stitching and reinforced rivets.

• Dimensions (HxWxD): 287 mm x 179 mm x 106 mm (11 in x 7 in x 4 in)