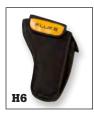

#### **H6 Infrared Thermometer Holster**

Durable nylon construction with Velcro<sup>®</sup> closures provides quick access and protection for infrared thermometers. It features a snapopen loop that attaches easily to a belt and an accessory pocket for storing temperature probes.

• Dimensions (HxWxD): 302 mm x 178 mm x 57 mm (11.9 in x 7 in x 2 in)