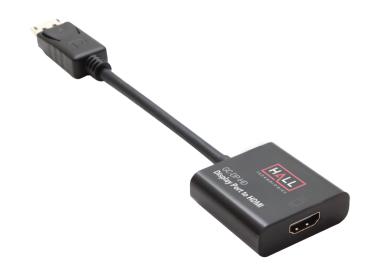

## **DESCRIPTION**

The Hall Research Model GC-DP-HD DisplayPort to HDMI™ Active Adapter cable is perfect for converting from a DisplayPort connector to a HDMI™ format for display on an HDMI™ LCD.

The pigtail style construction does not protrude from the source and provides a flexible connection.

No external power supply is required.

No drivers, plug and play operation.