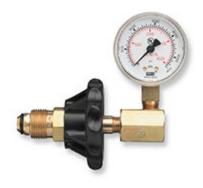

## ITEM # G-544A, 4000 PSIG OXYGEN CYLINDER PRESSURE TESTING GAUGE

## Specifications | Prop 65

| Specifications       |            |
|----------------------|------------|
| Field                | Industrial |
| Gauge Pressure Scale | 4000 psig  |
| Gas                  | Oxygen     |
| Service              | CGA-540    |