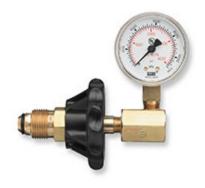

## ITEM # G-544, 3000 PSIG OXYGEN CYLINDER PRESSURE TESTING GAUGE

## Specifications | Prop 65

| Specifications       |            |
|----------------------|------------|
| Field                | Industrial |
| Gauge Pressure Scale | 3000 psig  |
| Gas                  | Oxygen     |
| Service              | CGA-540    |