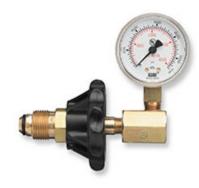

## ITEM # G-324H, 3000 PSIG CARBON DIOXIDE CYLINDER PRESSURE TESTING GAUGE WITH HAND-TIGHT NUT

Carbon Dioxide with Hand-Tight Nut

## Specifications | Prop 65

| Specifications       |                                                                                                                                                          |  |
|----------------------|----------------------------------------------------------------------------------------------------------------------------------------------------------|--|
| Field                | Industrial                                                                                                                                               |  |
| Gauge Pressure Scale | 3000 psig                                                                                                                                                |  |
| Gas                  | Carbon Dioxide                                                                                                                                           |  |
| Service              | CGA-320                                                                                                                                                  |  |
| Prop 65              |                                                                                                                                                          |  |
| Warning              | This product can expose you to<br>lead, which is known to the State<br>of California to cause cancer and<br>birth defects or other reproductive<br>harm. |  |