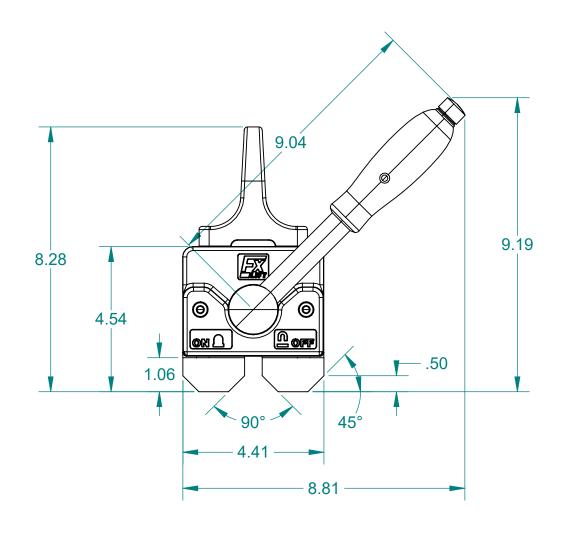

## ALL DIMENSIONS ARE IN INCHES EXCEPT AS NOTED.

B SIZE - SHEET 1 OF 1

24333

This drawing and all of the elements thereof, including the design and principles of construction disclosed, is the sole and exclusive property of Industrial Magnetics, Inc. and is being submitted by Industrial Magnetics, Inc. for the limited purpose of assisting the designated recipient to evaluate the services of Industrial Magnetics, Inc. This drawing may not be used to any other purpose, nor may it be copied, reproduced, loaned, transferred, or communicated to any other person, either verbally or in writing, without the written consent of Industrial Magnetics, Inc.