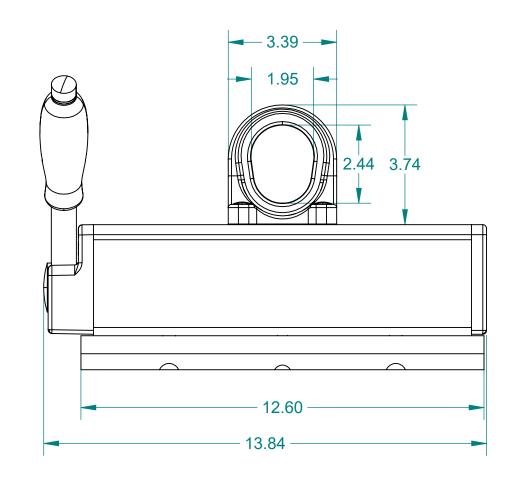

## ALL DIMENSIONS ARE IN INCHES EXCEPT AS NOTED.

B SIZE - SHEET 1 OF 1

24333

This drawing and all of the elements thereof, including the design and principles of construction disclosed, is the sole and exclusive property of Industrial Magnetics, Inc. and is being submitted by Industrial Magnetics, Inc. for the limited purpose of assisting the designated recipient to evaluate the services of Industrial Magnetics, Inc. This drawing may not be used to any other purpose, nor may it be copied, reproduced, loaned, transferred, or communicated to any other person, either verbally or in writing, without the written consent of Industrial Magnetics, Inc.