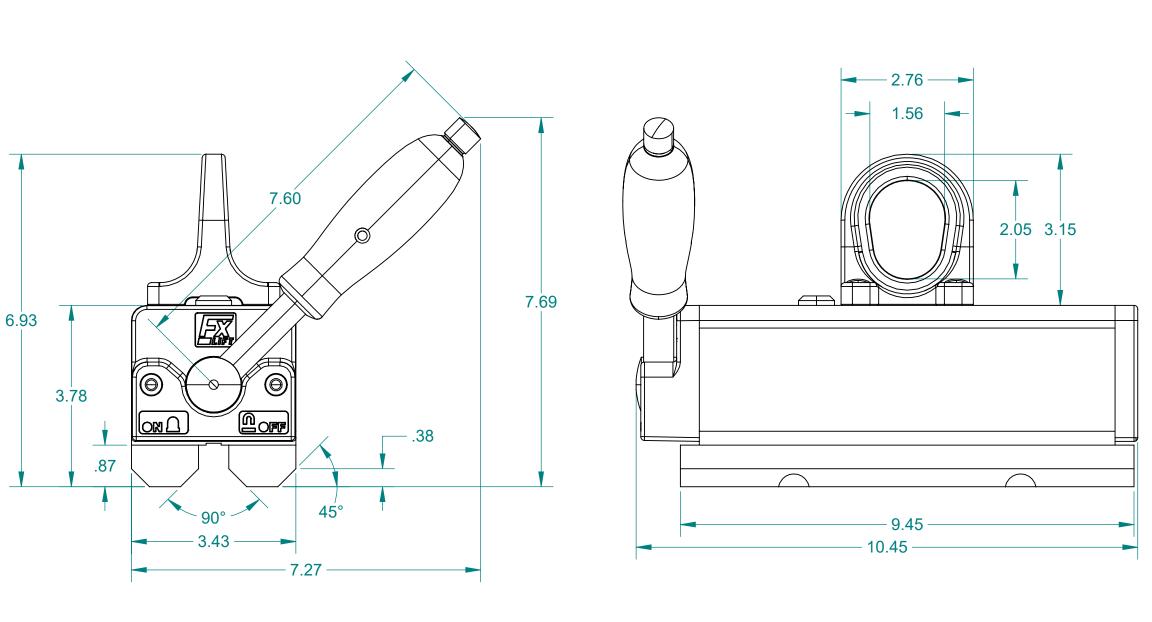

## APPROXIMATE WEIGHT: 35.49 LB

## ALL DIMENSIONS ARE IN INCHES EXCEPT AS NOTED.

B SIZE - SHEET 1 OF 1

24332

This drawing and all of the elements thereof, including the design and principles of construction disclosed, is the sole and exclusive property of Industrial Magnetics, Inc. and is being submitted by Industrial Magnetics, Inc. for the limited purpose of assisting the designated recipient to evaluate the services of Industrial Magnetics, Inc. This drawing may not be used for any other purpose, nor may it be copied, reproduced, loaned, transferred, or communicated to any other person, either verbally or in writing, without the written consent of Industrial Magnetics, Inc.

TOLERANCES
EXCEPT AS NOTED
DECIMAL ANGULAR
.00"=±.030" ±1°
.000"=±.015"

RELEASED DATE
1/31/2020

RAWN BY
E.PASCOE
NONE
RELEASED BY
E.PASCOE
1/31/2020

ate for od, nut DESCRIPTION

INDUSTRIAL MAGNETICS,INC
01385 M-75 SOUTH BOYNE CITY, MICHIGAN 49712-9689 (231) 582-3100

RIPTION

FXV0880

FXV0880 LIFT MAGNET FOR ANGLE, BEAMS, AND HOT PARTS

**WEB PRINT**