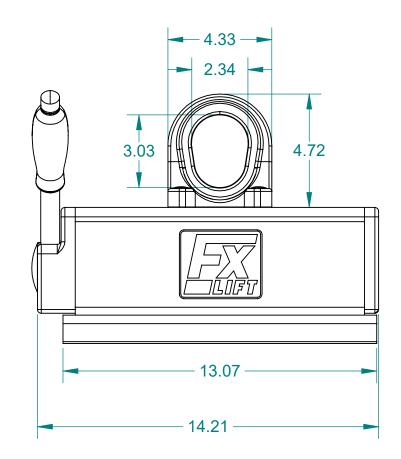

ALL DIMENSIONS ARE IN INCHES EXCEPT AS NOTED.

| This drawing and all of the elements thereof, including the design and<br>principles of construction disclosed, is the sole and exclusive property of<br>Industrial Magnetics, Inc. and is being submitted by Industrial Magnetics,<br>Inc. for the limited purpose of assisting the designated recipient to evaluate<br>the services of Industrial Magnetics, Inc. This drawing may not be used for<br>any other purpose, nor may it be copied, reproduced, loaned, transferred,<br>or communicated to any other person, either verbally or in writing, without<br>the written consent of Industrial Magnetics, Inc. |                            |                   | INDUSTRIAL MAGNETICS, INC     |
|-----------------------------------------------------------------------------------------------------------------------------------------------------------------------------------------------------------------------------------------------------------------------------------------------------------------------------------------------------------------------------------------------------------------------------------------------------------------------------------------------------------------------------------------------------------------------------------------------------------------------|----------------------------|-------------------|-------------------------------|
| TOLERANCES<br>EXCEPT AS NOTED<br>DECIMAL ANGULAR<br>.00"=±.030" ±1°                                                                                                                                                                                                                                                                                                                                                                                                                                                                                                                                                   | RELEASED DATE<br>1/31/2020 | R & D             | FXR1650 LIFT MAGNET FOR ROUND |
|                                                                                                                                                                                                                                                                                                                                                                                                                                                                                                                                                                                                                       | E.PASCOE                   | NONE              |                               |
| .000"=±.015"                                                                                                                                                                                                                                                                                                                                                                                                                                                                                                                                                                                                          | RELEASED BY<br>E.PASCOE    | DATE<br>1/31/2020 | PART FXR1650 DRAWING 24328    |