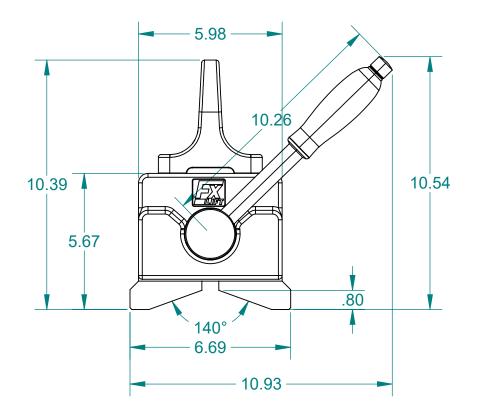

ALL DIMENSIONS ARE IN INCHES EXCEPT AS NOTED.

| This drawing and all of the elements thereof, including the design and<br>principles of construction disclosed, is the sole and exclusive property of<br>Industrial Magnetics, Inc. and is being submitted by Industrial Magnetics,<br>Inc. for the limited purpose of assisting the designated recipient to evaluate<br>the services of Industrial Magnetics, Inc. This drawing may not be used for<br>any other purpose, nor may it be copied, reproduced, loaned, transferred,<br>or communicated to any other person, either verbally or in writing, without<br>the written consent of Industrial Magnetics, Inc. |                            |                   | INDUSTRIAL MAGNETICS, INC     |
|-----------------------------------------------------------------------------------------------------------------------------------------------------------------------------------------------------------------------------------------------------------------------------------------------------------------------------------------------------------------------------------------------------------------------------------------------------------------------------------------------------------------------------------------------------------------------------------------------------------------------|----------------------------|-------------------|-------------------------------|
| TOLERANCES<br>EXCEPT AS NOTED<br>DECIMAL ANGULAR<br>.00"=±.030" ±1°                                                                                                                                                                                                                                                                                                                                                                                                                                                                                                                                                   | RELEASED DATE<br>1/31/2020 | R & D             | FXR1650 LIFT MAGNET FOR ROUND |
|                                                                                                                                                                                                                                                                                                                                                                                                                                                                                                                                                                                                                       | E.PASCOE                   | NONE              |                               |
| .000"=±.015"                                                                                                                                                                                                                                                                                                                                                                                                                                                                                                                                                                                                          | RELEASED BY<br>E.PASCOE    | DATE<br>1/31/2020 | PART FXR1650 DRAWING 24328    |