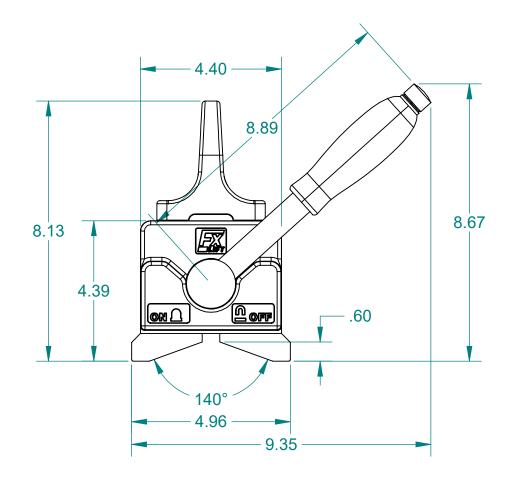

## APPROXIMATE WEIGHT: 49.00 LB

## ALL DIMENSIONS ARE IN INCHES EXCEPT AS NOTED.

NONE

1/31/2020

B SIZE - SHEET 1 OF 1

This drawing and all of the elements thereof, including the design and principles of construction disclosed, is the sole and exclusive property of Industrial Magnetics, Inc. and is being submitted by Industrial Magnetics, Inc. for the limited purpose of assisting the designated recipient to evaluate the services of Industrial Magnetics, Inc. This drawing may not be used for any other purpose, nor may it be copied, reproduced, loaned, transferred, or communicated to any other person, either verbally or in writing, without the written consent of Industrial Magnetics, Inc.

TOLERANCES
EXCEPT AS NOTED
DECIMAL ANGULAR 1/31/2020 E.PASCOE .00"=±.030" ±1° .000"=±.015" **E.PASCOE** 

01385 M-75 SOUTH BOYNE CITY, MICHIGAN 49712-9689 (231) 582-3100

INDUSTRIAL MAGNETICS, INC

**FXR1000 LIFT MAGNET FOR ROUND** 

24327 **FXR1000**