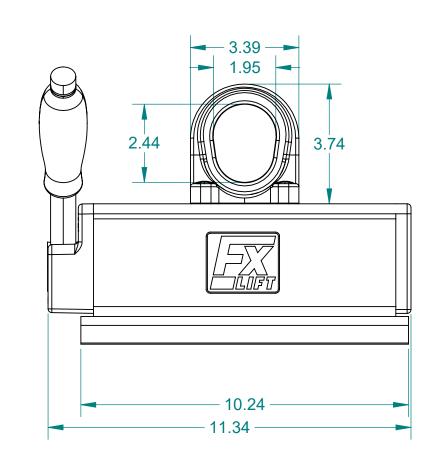

## APPROXIMATE WEIGHT: 49.00 LB

## ALL DIMENSIONS ARE IN INCHES EXCEPT AS NOTED.

NONE

1/31/2020

B SIZE - SHEET 1 OF 1

This drawing and all of the elements thereof, including the design and principles of construction disclosed, is the sole and exclusive property of Industrial Magnetics, Inc. and is being submitted by Industrial Magnetics, Inc. for the limited purpose of assisting the designated recipient to evaluate the services of Industrial Magnetics, Inc. This drawing may not be used for any other purpose, nor may it be copied, reproduced, loaned, transferred, or communicated to any other person, either verbally or in writing, without the written consent of Industrial Magnetics, Inc.

TOLERANCES
EXCEPT AS NOTED
DECIMAL ANGULAR 1/31/2020 E.PASCOE .00"=±.030" ±1° .000"=±.015" **E.PASCOE** 

01385 M-75 SOUTH BOYNE CITY, MICHIGAN 49712-9689 (231) 582-3100

INDUSTRIAL MAGNETICS, INC

**FXR1000 LIFT MAGNET FOR ROUND** 

24327 **FXR1000**