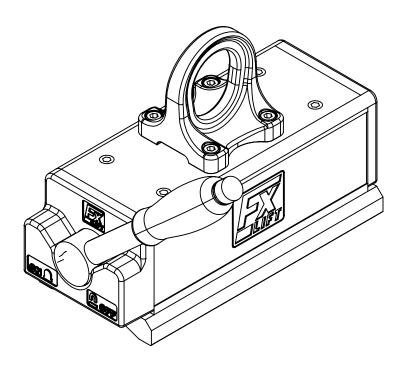

TOLERANCES
EXCEPT AS NOTED
DECIMAL ANGULAR 1/31/2020 E.PASCOE .00"=±.030" ±1° .000"=±.015" **E.PASCOE** 

01385 M-75 SOUTH BOYNE CITY, MICHIGAN 49712-9689 (231) 582-3100

INDUSTRIAL MAGNETICS, INC

**FXR1000 LIFT MAGNET FOR ROUND** 

24327 **FXR1000**