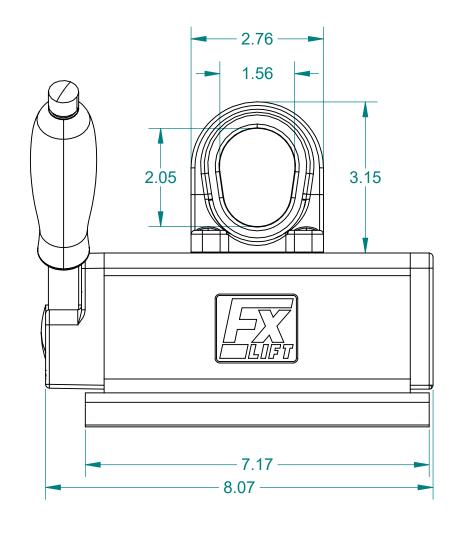

## APPROXIMATE WEIGHT: 21 LB

## ALL DIMENSIONS ARE IN INCHES EXCEPT AS NOTED.

B SIZE - SHEET 1 OF 1

This drawing and all of the elements thereof, including the design and principles of construction disclosed, is the sole and exclusive property of Industrial Magnetics, Inc. and is being submitted by Industrial Magnetics, Inc. for the limited purpose of assisting the designated recipient to evaluate the services of Industrial Magnetics, Inc. This drawing may not be used for any other purpose, nor may it be copied, reproduced, loaned, transferred, or communicated to any other person, either verbally or in writing, without the written consent of Industrial Magnetics, Inc.

IN O13

INDUSTRIAL MAGNETICS,INC

01385 M-75 SOUTH BOYNE CITY, MICHIGAN 49712-9689 (231) 582-3100

FXR0500 LIFT MAGNET FOR ROUND

FXR0500 DRAWING 24326