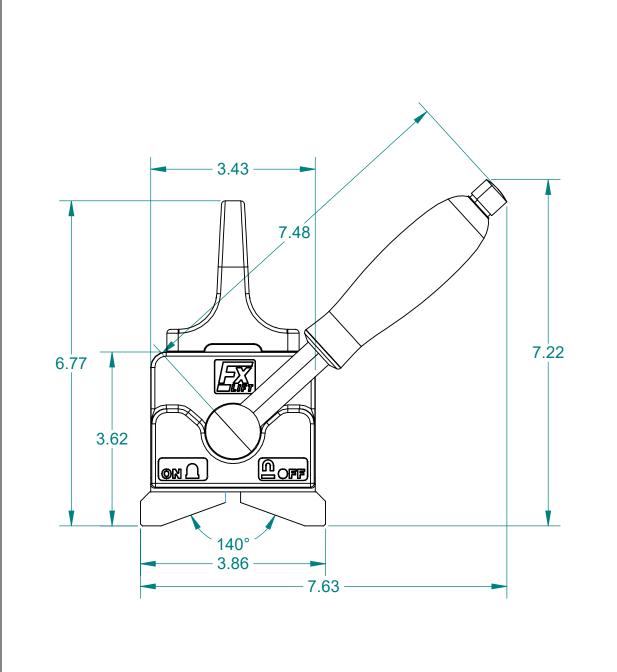

## APPROXIMATE WEIGHT: 21 LB

## ALL DIMENSIONS ARE IN INCHES EXCEPT AS NOTED.

B SIZE - SHEET 1 OF 1

This drawing and all of the elements thereof, including the design and principles of construction disclosed, is the sole and exclusive property of Industrial Magnetics, Inc. and is being submitted by Industrial Magnetics, Inc. for the limited purpose of assisting the designated recipient to evaluate the services of Industrial Magnetics, Inc. This drawing may not be used for any other purpose, nor may it be copied, reproduced, loaned, transferred, or communicated to any other person, either verbally or in writing, without the written consent of Industrial Magnetics, Inc.

IN O13

INDUSTRIAL MAGNETICS,INC

01385 M-75 SOUTH BOYNE CITY, MICHIGAN 49712-9689 (231) 582-3100

FXR0500 LIFT MAGNET FOR ROUND

FXR0500 DRAWING 24326