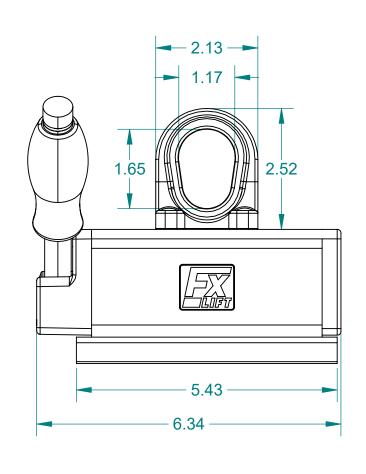

## APPROXIMATE WEIGHT: 9.00 LB

## ALL DIMENSIONS ARE IN INCHES EXCEPT AS NOTED.

B SIZE - SHEET 1 OF 1

This drawing and all of the elements thereof, including the design and principles of construction disclosed, is the sole and exclusive property of Industrial Magnetics, Inc. and is being submitted by Industrial Magnetics, Inc. for the limited purpose of assisting the designated recipient to evaluate the services of Industrial Magnetics, Inc. This drawing may not be used for any other purpose, nor may it be copied, reproduced, loaned, transferred, or communicated to any other person, either verbally or in writing, without the written consent of Industrial Magnetics, Inc.

TOLERANCES
EXCEPT AS NOTED
DECIMAL ANGULAR .00"=±.030" ±1° .000"=±.015"

1/31/2020 NONE E.PASCOE 1/31/2020 **E.PA