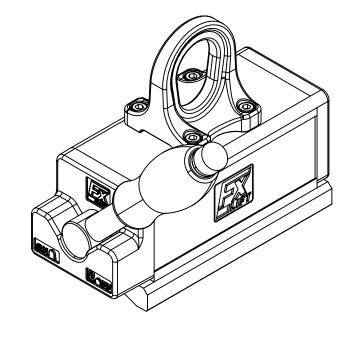

## APPROXIMATE WEIGHT: 9.00 LB

## ALL DIMENSIONS ARE IN INCHES EXCEPT AS NOTED.

B SIZE - SHEET 1 OF 1

This drawing and all of the elements thereof, including the design and principles of construction disclosed, is the sole and exclusive property of Industrial Magnetics, Inc. and is being submitted by Industrial Magnetics, Inc. for the limited purpose of assisting the designated recipient to evaluate the services of Industrial Magnetics, Inc. This drawing may not be used for any other purpose, nor may it be copied, reproduced, loaned, transferred, or communicated to any other person, either verbally or in writing, without the written consent of Industrial Magnetics, Inc.

TOLERANCES
EXCEPT AS NOTED
DECIMAL ANGULAR .00"=±.030" ±1° .000"=±.015"

1/31/2020 NONE E.PASCOE 1/31/2020 **E.PASC