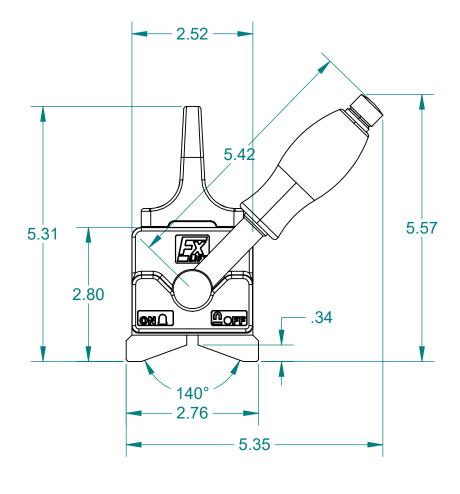

## APPROXIMATE WEIGHT: 9.00 LB

## ALL DIMENSIONS ARE IN INCHES EXCEPT AS NOTED.

B SIZE - SHEET 1 OF 1

This drawing and all of the elements thereof, including the design and principles of construction disclosed, is the sole and exclusive property of Industrial Magnetics, Inc. and is being submitted by Industrial Magnetics, Inc. for the limited purpose of assisting the designated recipient to evaluate the services of Industrial Magnetics, Inc. This drawing may not be used for any other purpose, nor may it be copied, reproduced, loaned, transferred, or communicated to any other person, either verbally or in writing, without the written consent of Industrial Magnetics, Inc.

TOLERANCES
EXCEPT AS NOTED
DECIMAL ANGULAR .00"=±.030" ±1° .000"=±.015"

1/31/2020 NONE E.PASCOE 1/31/2020 **E.